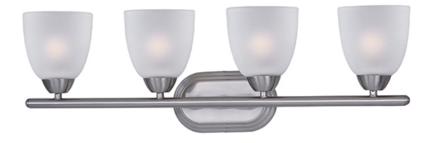

## **PRODUCT DESCRIPTION**

This transitional design works in any style home. Intersecting, rectangular tubing finished in your choice of Satin Nickel or Oil Rubbed Bronze gently curves to support simple line Frost glass shades.