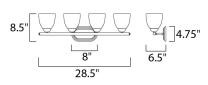

## MEASUREMENTS

BULB

DIMENSION **BACK PLATE** HANGING WEIGHT : 28.5" W x 8.5" H x 6.5" Ext : 8" W x 4.75" H x 6.5" HCO : 2.4 lb

LAMPING INPUT VOLTAGE :120V : 4 x 60W Incandescent E26 Medium , 240W Total BULB INCLUDED : (Not Included) DIMMABLE : Yes