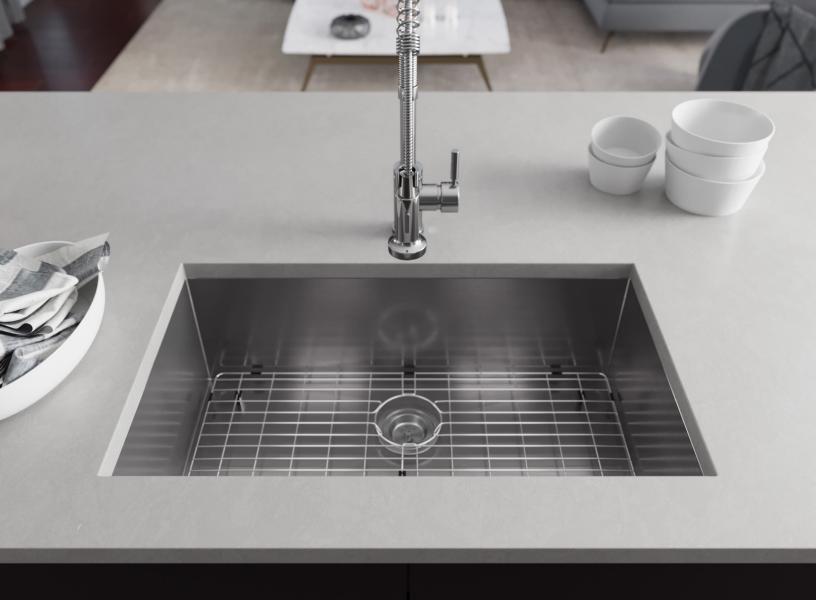

## René

R1-1026S

Industrial Rectangular Stainless Steel Sink

16G UPC: 841412129282

www.renesinks.com 872.241.0016 sales@renesinks.com

## **FEATURES**

- 16 Gauge Steel
- Undermount Installation
- Brushed Satin Finish
- · Cold Rolled Stainless Steel
- 33" Minimum Cabinet Size
- · Fully Insulated
- **ACCESSORIES**

## **STAINLESS STEEL**

Stainless Steel is the most popular choice for today's kitchens due to its clean look and durability. The beautiful brushed satin finish helps to hide small scratches that may occur over the lifetime of the sink. Our Stainless Steel sinks are made from high quality, 14, 16, 18, or 20 gauge, 304 steel. Each sink is fully insulated and has a sound dampening pad.

- Limited Lifetime Warranty
- Offset Drain 3 1/2"
- Sound Dampening Pads
- Installation Hardware included
- · Cutout Template Included