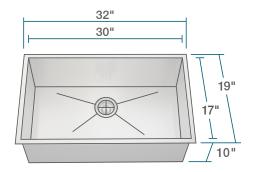

UPC: 841412129282

www.renesinks.com 872.241.0016 sales@renesinks.com

## **FEATURES**

- 16 Gauge Steel
- Undermount Installation
- Brushed Satin Finish
- · Cold Rolled Stainless Steel
- 33" Minimum Cabinet Size
- · Fully Insulated
- **ACCESSORIES**





## **STAINLESS STEEL**

Stainless Steel is the most popular choice for today's kitchens due to its clean look and durability. The beautiful brushed satin finish helps to hide small scratches that may occur over the lifetime of the sink. Our Stainless Steel sinks are made from high quality, 14, 16, 18, or 20 gauge, 304 steel. Each sink is fully insulated and has a sound dampening pad.

- Limited Lifetime Warranty
- Offset Drain 3 1/2"
- Sound Dampening Pads
- Installation Hardware included
- · Cutout Template Included

## **DIMENSIONS**