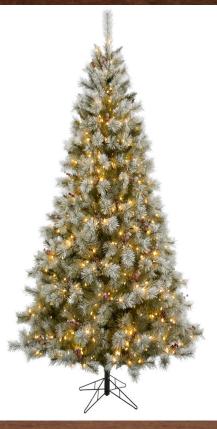

# The Homestead Pine Collection

The Homestead Pine artificial Christmas tree features a natural full silhouette, lifelike foliage, and an all-metal hinged branch construction for strength and durability. The tree needles are constructed out of non-allergenic and flame-retardant materials then painted multiple hues of green with a light snow-like frosting.

The EZ Connect feature on all pre-lit models allows each tier to lock securely into place. Simply unfold out of storage, fluff and decorate! No need to battle with tangled wires and plugs. The multicolored light models include 8 light modes and a bonus sound-activated feature that enables the tree to react to the beat of your favorite holiday soundtrack.

- Flame-retardant and non-allergenic materials
- Multi-colored light model features sound-activated light show, plus 8 other light functions
- 1-year limited warranty

| <b>Model Number</b> | UPC          | Height  | Width  | Description                                |
|---------------------|--------------|---------|--------|--------------------------------------------|
| FFHM065-0GR         | 192487241998 | 6.5 ft  | 45 in. | Standard model without lighting            |
| FFHM065-3GR         | 192487242001 | 6.5 ft  | 45 in. | Pre-lit tree with 400 clear "Smart" bulbs  |
| FFHM065-5GR         | 192487242018 | 6.5 ft  | 45 in. | Pre-lit tree with 400 Warm White LED bulbs |
| FFHM075-0GR         | 192487242025 | 7.5 ft  | 57 in. | Standard model without lighting            |
| FFHM075-3GR         | 192487242032 | 7.5 ft. | 57 in. | Pre-lit tree with 600 clear "Smart" bulbs  |
| FFHM075-5GR         | 192487242049 | 7.5 ft. | 57 in. | Pre-lit tree with 600 Warm White LED bulbs |
| FFHM090-0GR         | 192487242056 | 9.0 ft. | 63 in. | Standard model without lighting            |
| FFHM090-3GR         | 192487242063 | 9.0 ft. | 63 in. | Pre-lit tree with 750 clear "Smart" bulbs  |
| FFHM090-5GR         | 192487242070 | 9.0 ft. | 63 in. | Pre-lit tree with 750 Warm White LED bulbs |