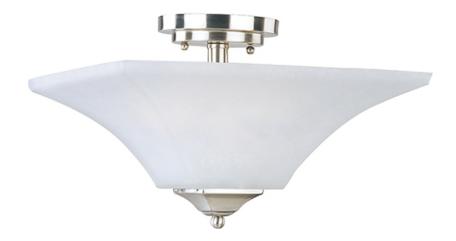

#### PRODUCT DESCRIPTION

Straight lines and curves make this contemporary series a classic. Square metal tubing finished in your choice of Oil Rubbed Bronze or Satin Nickel support tapered square Frosted glass shades.