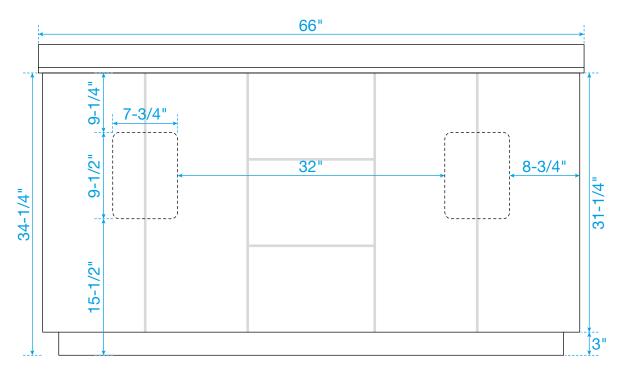

### **Backboard Cutouts**

\*Note: All measurements are  $\pm 1/4$ ".

WC-7474-66-DBL Installation Guide