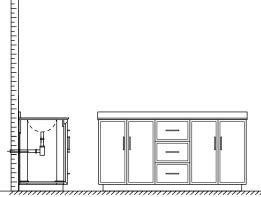

### **Backboard Cutouts**

\*Note: All measurements are  $\pm 1/4$ ".

WC-7474-66-DBL Installation Guide