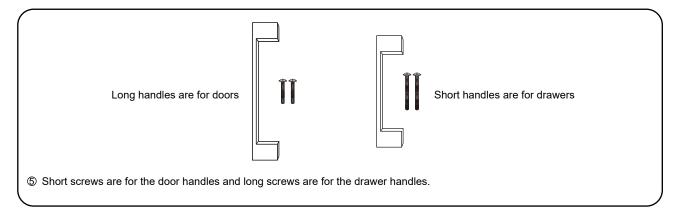

# WYNDHAM Collection

- Prior to installation please check received items against the "Packing List".
  Please report any missing items to your retailer immediately.
- Protect all surfaces from sharp objects, high heat sources, direct prolonged sunlight and chemical hazards.
- Professional installation recommended.
- Backsplash comes in two pieces.
- Please install on a level surface. If minor door and drawer alignment is required, please follow the easy directions on the next page.