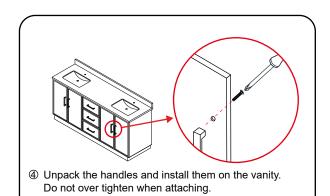

# WYNDHAM Collection

- Prior to installation please check received items against the "Packing List".
  Please report any missing items to your retailer immediately.
- Protect all surfaces from sharp objects, high heat sources, direct prolonged sunlight and chemical hazards.
- Professional installation recommended.
- Backsplash comes in two pieces.
- Please install on a level surface. If minor door and drawer alignment is required, please follow the easy directions on the next page.