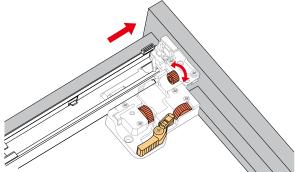

#### HOW TO ADJUST DRAWER SLIDES (if required)

Depth Adjustment

Scan the QR code with your phone to watch detailed video instructions or visit www.wyndhamcollection.com/3dslides