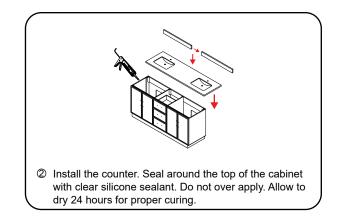

# WYNDHAM Collection

- Prior to installation please check received items against the "Packing List".
  Please report any missing items to your retailer immediately.
- Protect all surfaces from sharp objects, high heat sources, direct prolonged sunlight and chemical hazards.
- Professional installation recommended.
- Backsplash comes in two pieces.
- Please install on a level surface. If minor door and drawer alignment is required, please follow the easy directions on the next page.