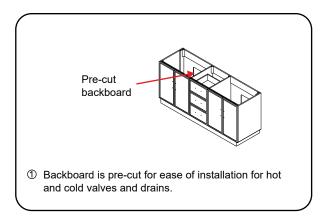

### **Backboard Cutouts**

\*Note: All measurements are  $\pm 1/4$ ".

WC-7474-66-DBL Installation Guide