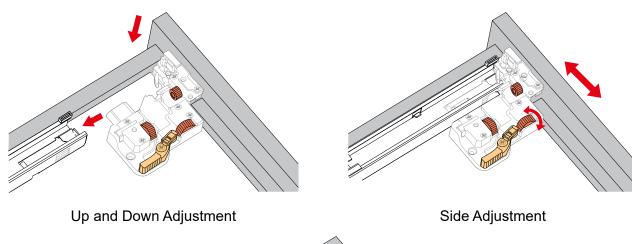

# WYNDHAM Collection



- Prior to installation please check received items against the "Packing List".
  Please report any missing items to your retailer immediately.
- Protect all surfaces from sharp objects, high heat sources, direct prolonged sunlight and chemical hazards.
- Professional installation recommended.
- Backsplash comes in two pieces.
- Please install on a level surface. If minor door and drawer alignment is required, please follow the easy directions on the next page.



#### PACKING LIST

(Not all components may be included, depending upon your purchase)





### HOW TO ADJUST HINGES (if required)



# WYNDHAM Collection

#### INSTALLATION INSTRUCTIONS











WC-7474-66-DBL Installation Guide



#### HOW TO ADJUST DRAWER SLIDES (if required)





Depth Adjustment



Scan the QR code with your phone to watch detailed video instructions or visit www.wyndhamcollection.com/3dslides

### WC-7474-66-DBL Installation Guide

## WYNDHAM Collection

### **Backboard Cutouts**



\*Note: All measurements are  $\pm 1/4$ ".

WC-7474-66-DBL Installation Guide