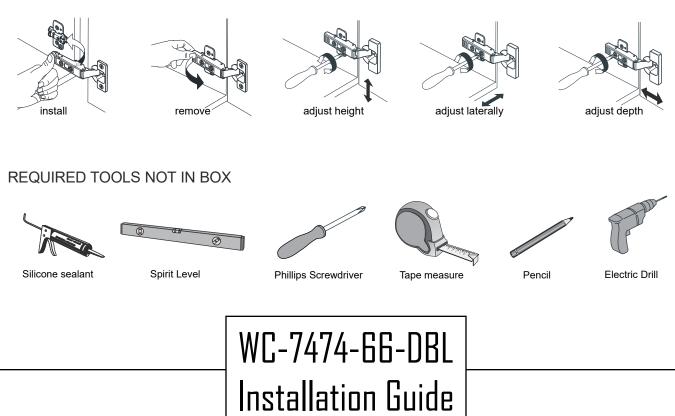

### HOW TO ADJUST HINGES (if required)

#### INSTALLATION INSTRUCTIONS

WC-7474-66-DBL Installation Guide

### WC-7474-66-DBL Installation Guide