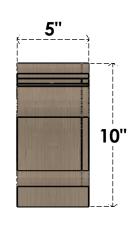

## SIDE PROFILE

**FRONT PROFILE** 

**ISOMETRIC** 

**EKENA MILLWORK** 2300 WEST MAIN ST. CLARKSVILLE, TX 75426 TOLL FREE: 866-607-0453 WWW.EKENAMILLWORK.COM

GENERATED DATE: 01/27/2023

1. INSTALLATION TO BE COMPLETED IN ACCORDANCE WITH MANUFACTURER'S SPECIFICATIONS.
2. DRAWING MAY NOT BE TO SCALE
3. THIS DRAWING IS INTENDED FOR DESIGN AND PLANNING PURPOSES ONLY.
4. ALL INFORMATION CONTAINED HEREIN WAS CURRENT AT THE TIME OF DEVELOPMENT BUT MUST BE REVIEWED AND APPROVED BY THE PRODUCT MANUFACTURER TO BE CONSIDERED ACCURATE.