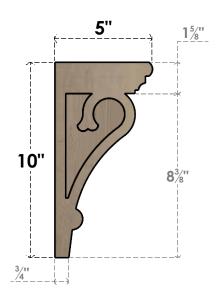

## ITEM NUMBER: CORU05X05X10MAYRCPR

5"W X 5"D X 10"H SERIES 2 WIDE MAYFLOWER ROUGH CEDAR TIMBERTHANE FAUX WOOD CORBEL, PRIMED

## SIDE PROFILE

**FRONT PROFILE** 

**ISOMETRIC** 

**EKENA MILLWORK** 2300 WEST MAIN ST. CLARKSVILLE, TX 75426 TOLL FREE: 866-607-0453 WWW.EKENAMILLWORK.COM

GENERATED DATE: 01/27/2023

1. INSTALLATION TO BE COMPLETED IN ACCORDANCE WITH MANUFACTURER'S SPECIFICATIONS.
2. DRAWING MAY NOT BE TO SCALE
3. THIS DRAWING IS INTENDED FOR DESIGN AND PLANNING PURPOSES ONLY.
4. ALL INFORMATION CONTAINED HEREIN WAS CURRENT AT THE TIME OF DEVELOPMENT BUT MUST BE REVIEWED AND APPROVED BY THE PRODUCT MANUFACTURER TO BE CONSIDERED ACCURATE.