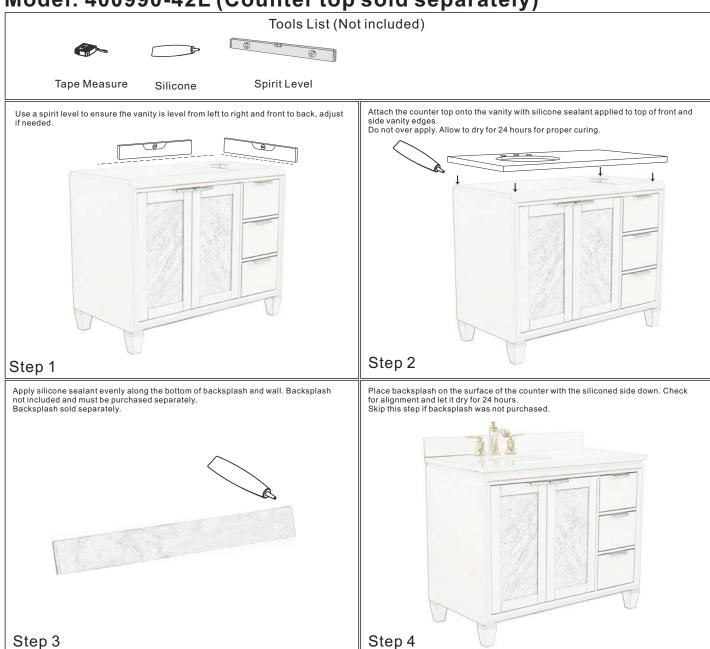

## BELLATERRALHEM E

Model: 400990-42L (Counter top sold separately)

NOTE: SINK STYLE, SHAPE, FAUCET HOLES, CUTOUT ON TOP, VANITY MAY VARY FROM THE PICTURE ABOVE. INSTRUCTIONAL PURPOSE ONLY.