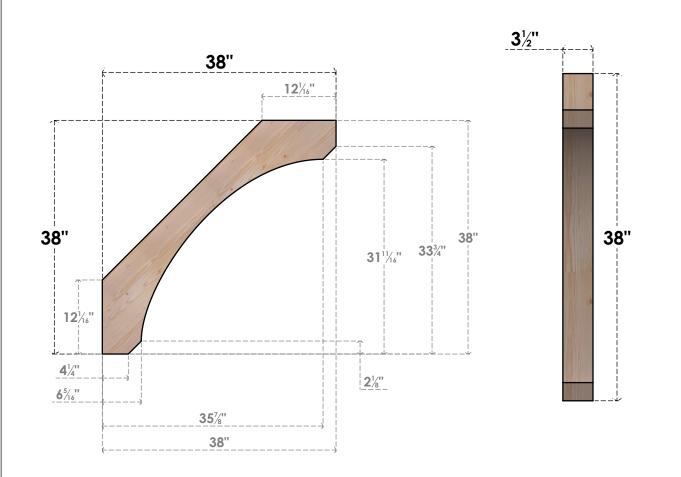

## BRC04X38X38LEC00SDF

3 1/2"W X 38"D X 38"H LEGACY SMOOTH BRACE, DOUGLAS FIR

SIDE

## **FRONT**

**EKENA MILLWORK** 2300 WEST MAIN ST. CLARKSVILLE, TX 75426 TOLL FREE: 866-607-0453 WWW.EKENAMILLWORK.COM