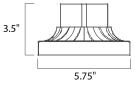

Job Type:\_

: 6" L x 5.75" W x 3.5" H

: 0.44 lb

**MEASUREMENTS** 

BULB

DIMENSION

HANGING WEIGHT LAMPING

INPUT VOLTAGE : V : OW Total