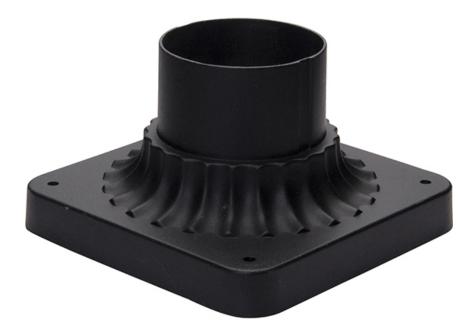

Job Type:\_

: 6" L x 5.75" W x 3.5" H

: 0.44 lb

**MEASUREMENTS** 

BULB

DIMENSION

HANGING WEIGHT LAMPING

INPUT VOLTAGE : V : OW Total

## **FINISHES OPTION**

MATERIAL Aluminum

RATINGS N/A Location