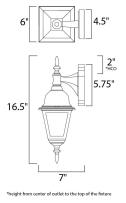

## **MEASUREMENTS**

DIMENSION BACK PLATE HANGING WEIGHT LAMPING INPUT VOLTAGE :120V

: 6" W x 16.75" H x 6.75" Ext : 4.75" W x 6" H x 4.5" HCO

BULB **BULB INCLUDED** DIMMABLE

: 1.87 lb

: 1 x 60W Incandescent E26 Medium , 60W Total : (Not Included) :Yes