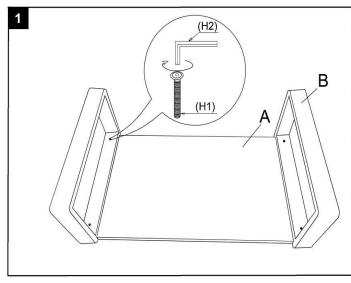

## Part List and Hardware List

| PIECE | DESCRIPTION | PICTURE                      | QUANTITY |
|-------|-------------|------------------------------|----------|
| A     | Тор         |                              | 1X       |
| В     | Leg         |                              | 2X       |
| H1    | Allen bolt  | <i>∯#########</i><br>M6X35mm | 4X       |
| H2    | Allen key   |                              | 1X       |

Estimated Assembly Time: 3 minutes.

Tools Required for Assembly (included): Allen Key

Step 1 Attach the legs(B) to the top (A),using Allen bolt(H1) Tighten with allen key(H2)