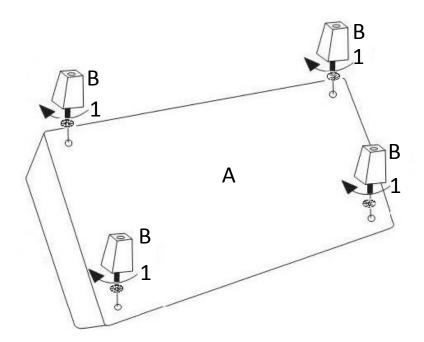

#### STEP 1

Place the Ottoman (A) on its back on a flat smooth surface. Attach Ottoman Feet (B) to Ottoman (A) with Washers (1) to each corner.