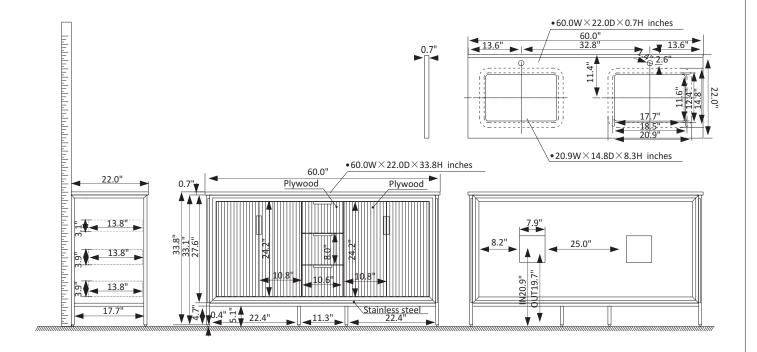

## **Features**

Rugged stainless-steel and plywood construction for exceptional sturdiness. Available in White, Paris Grey or Royal Blue finish to complement your décor. White composite grain stone countertop with natural veining for an elegant look. 4 Soft-Close Doors and 3 soft-close drawers corrugated door panel to hold towels and toiletries.

Brushed gold-finish hardware lends a touch of style and opulence.

White rectangular ceramic undermount sink with backsplash included.

With the back panel

Pre-drilled and designed for easy plumbing and faucet installation.

\* Does not include faucet, drain assembly, or P-trap