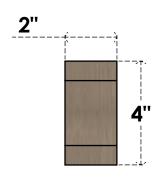

## **FRONT PROFILE**

## ITEM NUMBER: CORU02X06X04ALPRCPR

2"W X 6"D X 4"H SERIES 3 CLASSIC ALPINE ROUGH CEDAR TIMBERTHANE FAUX WOOD CORBEL, PRIMED