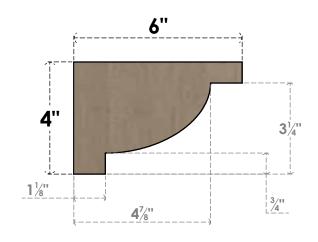

## **SIDE PROFILE**

## ITEM NUMBER: CORU02X06X04ALPRCPR

2"W X 6"D X 4"H SERIES 3 CLASSIC ALPINE ROUGH CEDAR TIMBERTHANE FAUX WOOD CORBEL, PRIMED