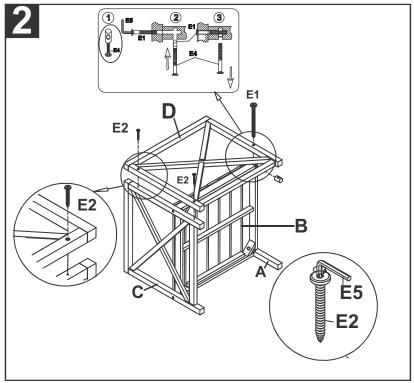

Step 1: attach the leg (A) and the back (C) to the seat (B) as shown on the picture. Then use the Allen Bolt (E1) and tighten it with the Allen Key (E4). Tighten the 2 legs (A) with the wrench(E5) as shown on the picture.

Step 2: attach the corner (D) to the chair by using the Allen screw (E2) and tighten on both sides with the Allen Key (E4) as shown on the picture.

Store outdoor furniture indoors or cover well when it is not in use. Dust regularly with small brush or vacuum. Spills should be taken care of immediately before they harden or stain with a slightly dampened sponge.