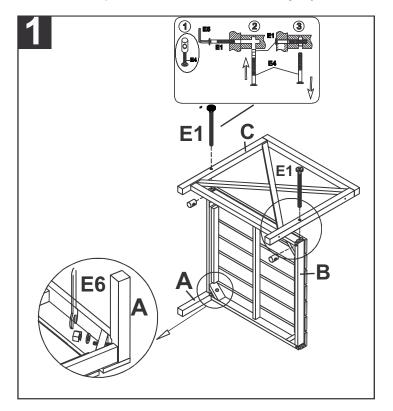

Step 1: attach the leg (A) and the back (C) to the seat (B) as shown on the picture. Then use the Allen Bolt (E1) and tighten it with the Allen Key (E5) . Then tighten the the leg (A) with the wrench (E6) as shown on the picture.

Step 2: attach the corner (D) to the chair by using the the Allen screw (E2) and the Allen Bolt (E1) and tighten both sides with the Allen Key (E5) as shown on the pictures.

Store outdoor furniture indoors or cover well when it is not in use. Dust regularly with small brush or vacuum. Spills should be taken care of immediately before they harden or stain with a slightly dampened sponge.