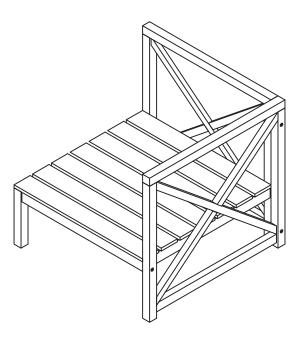

MODEL# PAT6713

Product Dimension: 27.09"W x 27.09"D x 26.77"H

Weight capacity: 300 lbs

Warning: Do not stand on the chair Warning: Do not torque bolts / screws

Before beginning the assembly of the product, make sure all parts are present. Compare the parts with the package contents list and hardware contents list. If any parts are missing or damaged, do not attempt to assemble the product. Tool required for assembly (included): Allen Key and Wrench.