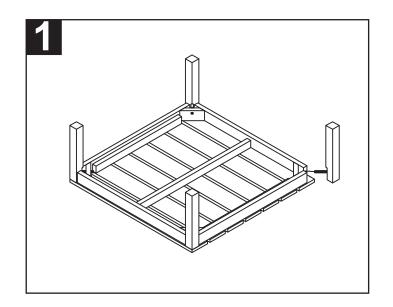

Step 2: attach the side (D) to the chair by using the the Allen screw (E2) and the Allen Bolt (E1) and tighten both sides with the Allen Key (E5) as shown on the pictures.

Before beginning the assembly of the product, make sure all parts are present. Compare the parts with the package contents list and hardware contents list. If any parts are missing or damaged, do not attempt to assemble the product. Tool required for assembly (included): Wrench.

Step 2: use the Wrench (C) to tighten all legs as shown on the picture.

Store outdoor furniture indoors or cover well when it is not in use. Dust regularly with small brush or vacuum. Spills should be taken care of immediately before they harden or stain with a slightly dampened sponge.