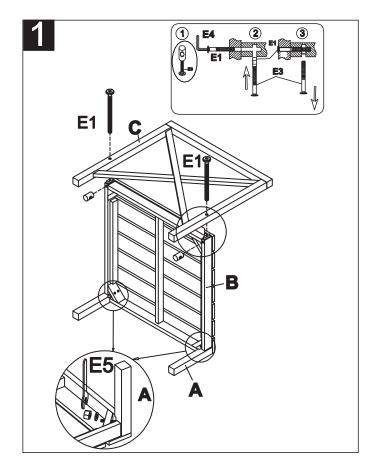

Step 1: attach the leg (A) and the back (C) to the seat (B) as shown on the picture. Then use the Allen Bolt (E1) and tighten it with the Allen Key (E5) . Then tighten the the leg (A) with the wrench (E6) as shown on the picture.

Step 1: attach the leg (A) and the back (C) to the seat (B) as shown on the picture. Then use the Allen Bolt (E1) and tighten it with the Allen Key (E4). Tighten the 2 legs (A) with the wrench(E5) as shown on the picture.

Step 1: attach the leg (A) and the back (C) to the seat (B) as shown on the picture. Then use the Allen Bolt (E1) and tighten it with the Allen Key (E5). Then tighten the leg (A) with the wrench (E6) as shown on the picture.