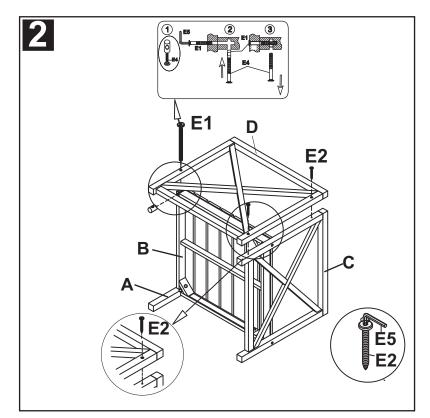

Step 1: attach the leg (A) and the back (C) to the seat (B) as shown on the picture. Then use the Allen Bolt (E1) and tighten it with the Allen Key (E4). Tighten the 2 legs (A) with the wrench(E5) as shown on the picture.

Step 2: attach the corner (D) to the chair by using the Allen screw (E2) and tighten on both sides with the Allen Key (E4) as shown on the picture.

Store outdoor furniture indoors or cover well when it is not in use. Dust regularly with small brush or vacuum. Spills should be taken care of immediately before they harden or stain with a slightly dampened sponge.