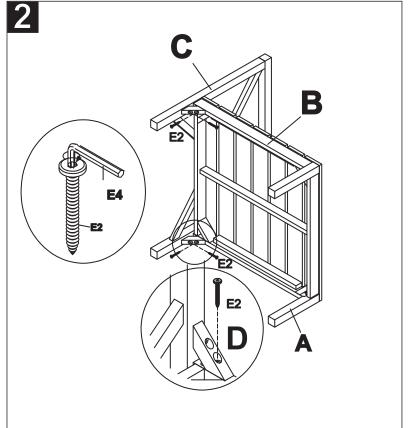

Step 2: attach the corner (D) to the chair by using the the Allen screw (E2) and the Allen Bolt (E1) and tighten both sides with the Allen Key (E5) as shown on the pictures.

Store outdoor furniture indoors or cover well when it is not in use. Dust regularly with small brush or vacuum. Spills should be taken care of immediately before they harden or stain with a slightly dampened sponge.

Step 2: attach the corner (D) to the chair by using the Allen screw (E2) and tighten on both sides with the Allen Key (E4) as shown on the picture.

Store outdoor furniture indoors or cover well when it is not in use. Dust regularly with small brush or vacuum. Spills should be taken care of immediately before they harden or stain with a slightly dampened sponge.

Step 2: attach the side (D) to the chair by using the the Allen screw (E2) and the Allen Bolt (E1) and tighten both sides with the Allen Key (E5) as shown on the pictures.

Before beginning the assembly of the product, make sure all parts are present. Compare the parts with the package contents list and hardware contents list. If any parts are missing or damaged, do not attempt to assemble the product. Tool required for assembly (included): Wrench.