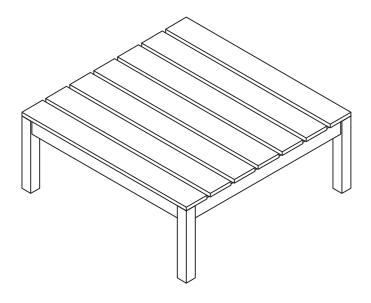

#### **Part List and Hardware List**

| PIECE | DESCRIPTION | PICTURE C | QUANTITY |
|-------|-------------|-----------|----------|
| A     | Leg         |           | 4 X      |
| В     | Table Top   |           | 1 X      |
| С     | Wrench      |           | 1 X      |

MODEL# PAT6713

Product Dimension: 25.59"W x 25.59"D x 11.02"H

Weight capacity: 40 lbs.

Warning: Do not stand on the table Warning: Do not torque bolts / screws