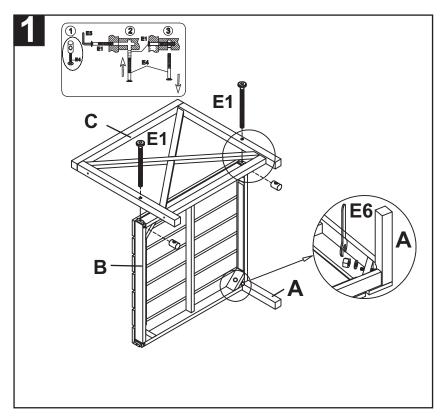

Step 1: attach the leg (A) and the back (C) to the seat (B) as shown on the picture. Then use the Allen Bolt (E1) and tighten it with the Allen Key (E5) . Then tighten the the leg (A) with the wrench (E6) as shown on the picture.

Step 2: attach the corner (D) to the chair by using the the Allen screw (E2) and the Allen Bolt (E1) and tighten both sides with the Allen Key (E5) as shown on the pictures.

Store outdoor furniture indoors or cover well when it is not in use. Dust regularly with small brush or vacuum. Spills should be taken care of immediately before they harden or stain with a slightly dampened sponge.