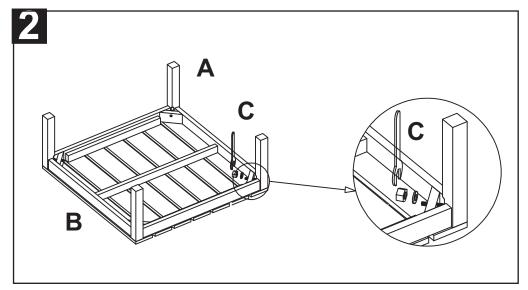

Step 2: use the Wrench (C) to tighten all legs as shown on the picture.

Store outdoor furniture indoors or cover well when it is not in use. Dust regularly with small brush or vacuum. Spills should be taken care of immediately before they harden or stain with a slightly dampened sponge.