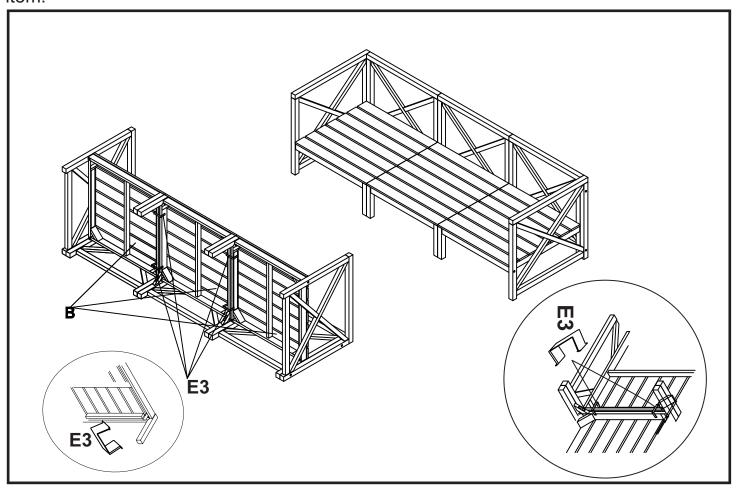

## **NOTICE**

Please make sure that you have all parts indicated before you begin assembly of this item.

MODEL# PAT6713

Step 1: lock there chairs together as shown on the picture.

Before beginning the assembly of the product, make sure all parts are present. Compare the parts with the package contents list and hardware contents list. If any parts are missing or damaged, do not attempt to assemble the product. Tool required for assembly (included): Allen Key and Wrench.