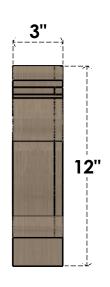

### ITEM NUMBER: CORU03X12X12MAYRCPR

3"W X 12"D X 12"H SERIES 1 THIN MAYFLOWER ROUGH CEDAR TIMBERTHANE FAUX WOOD CORBEL, PRIMED

## SIDE PROFILE