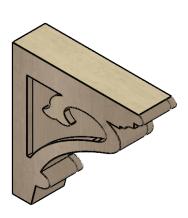

### ITEM NUMBER: CORU03X12X12MAYRCPR

3"W X 12"D X 12"H SERIES 1 THIN MAYFLOWER ROUGH CEDAR TIMBERTHANE FAUX WOOD CORBEL, PRIMED

## **ISOMETRIC**

**EKENA MILLWORK** 2300 WEST MAIN ST. CLARKSVILLE, TX 75426 TOLL FREE: 866-607-0453 WWW.EKENAMILLWORK.COM

GENERATED DATE: 01/27/2023

- 1. INSTALLATION TO BE COMPLETED IN ACCORDANCE WITH MANUFACTURER'S SPECIFICATIONS.
  2. DRAWING MAY NOT BE TO SCALE
  3. THIS DRAWING IS INTENDED FOR DESIGN AND PLANNING PURPOSES ONLY.
  4. ALL INFORMATION CONTAINED HEREIN WAS CURRENT AT THE TIME OF DEVELOPMENT BUT MUST BE REVIEWED AND APPROVED BY THE PRODUCT MANUFACTURER TO BE CONSIDERED ACCURATE.
- 5. TIMBERTHANE ARCHITECTURAL PRODUCTS ARE MADE FROM HIGH DENSITY URETHANE AND COME FACTORY PRIMED