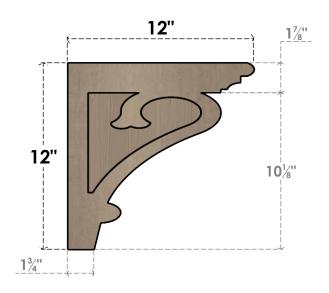

### ITEM NUMBER: CORU03X12X12MAYRCPR

3"W X 12"D X 12"H SERIES 1 THIN MAYFLOWER ROUGH CEDAR TIMBERTHANE FAUX WOOD CORBEL, PRIMED

# **FRONT PROFILE**