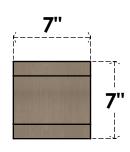

# **FRONT PROFILE**

### ITEM NUMBER: CORU07X14X07ALPRCPR

7"W X 14"D X 7"H SERIES 3 WIDE ALPINE ROUGH CEDAR TIMBERTHANE FAUX WOOD CORBEL, PRIMED