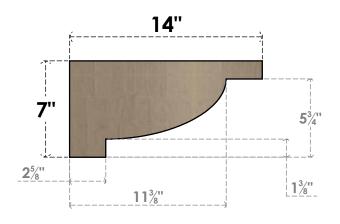

# **SIDE PROFILE**

### ITEM NUMBER: CORU07X14X07ALPRCPR

7"W X 14"D X 7"H SERIES 3 WIDE ALPINE ROUGH CEDAR TIMBERTHANE FAUX WOOD CORBEL, PRIMED