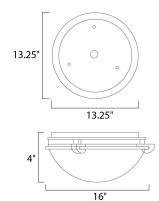

### **MEASUREMENTS**

**DIMENSION** : 16" L x 16" W x 4" H MAX OAH : 13.25" W x 13.25" H

HANGING WEIGHT : 4.43 lb

LAMPING

INPUT VOLTAGE :120V

**BULB** : 3 x 60W Incandescent E26 Medium , 180W Total

**BULB INCLUDED** : (Not Included)