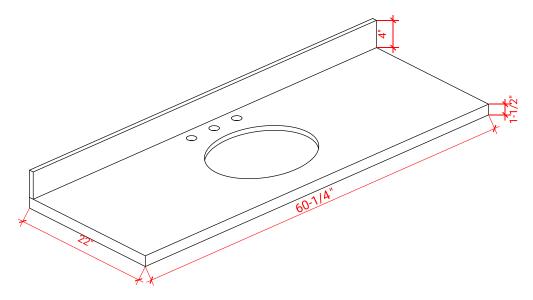

# OVERALL DIMENSIONS

60.25" W x 22" D x 1.5" H

# COUNTERTOP OPTIONS

Carrara White Quartz CQ-060S-OVL-CT

#### **FEATURES**

• Solid countertop with mitered edges & seams

EDGE SIDE VIEW

- Undermount white oval sink
- Pre-drilled for 8" widespread faucet

#### THREE DIMENSIONAL COUNTERTOP VIEW