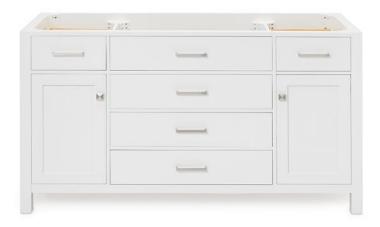

# H060S

# **BASE CABINET DIMENSIONS**

60" W x 21.5" D x 33.5" H

# **FEATURES**

- Solid wood frame with engineered wood panels
- Dovetail drawers and joints
- Soft closing doors & drawers