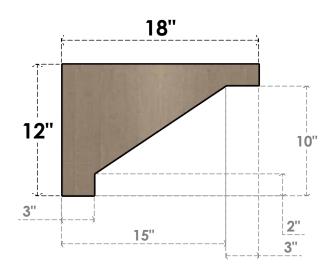

### **SIDE PROFILE**

#### ITEM NUMBER: CORU06X18X12BURRCPR

6"W X 18"D X 12"H SERIES 3 CLASSIC BURLINGTON ROUGH CEDAR TIMBERTHANE FAUX WOOD CORBEL, PRIMED