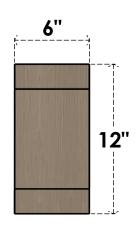

# **FRONT PROFILE**

#### ITEM NUMBER: CORU06X18X12BURRCPR

6"W X 18"D X 12"H SERIES 3 CLASSIC BURLINGTON ROUGH CEDAR TIMBERTHANE FAUX WOOD CORBEL, PRIMED