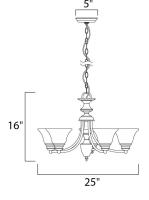

MEASUREMENTS

BULB

DIMENSION CANOPY

HANGING WEIGHT

LAMPING INPUT VOLTAGE

**BULB INCLUDED** 

DIMMABLE :Yes

: 25" L x 25" W x 16" H : 5" W x 1" H x 5" L : 11.68 lb