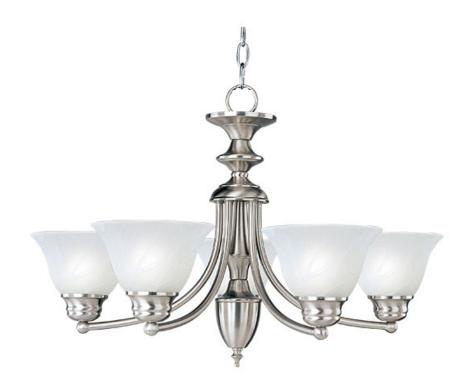

## **PRODUCT DESCRIPTION**

Maxim Lighting's commitment to both the residential lighting and the home building industries will assure you a product line focused on your basic lighting needs. With the Malaga collection you will find quality lighting that is well designed, well priced and readily available.

## **FINISHES OPTION**

GLASS Marble MR

MATERIAL Steel, Glass

RATINGS cETLus Dry Location

ADDITIONAL ADJUSTABLE OPERATING TEMPERATURE: -20°C (-4°F), 40°C (104°F)

Always consult a qualified electrician before installing any lighting product.