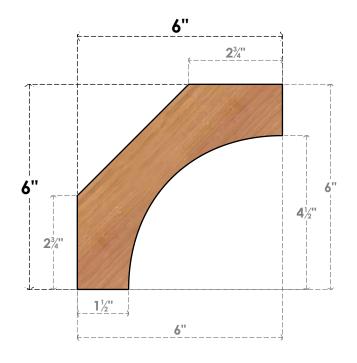

## BRC04X06X06WTL00SWR

3 1/2"W X 6"D X 6"H WESTLAKE SMOOTH BRACE, WESTERN RED CEDAR

SIDE