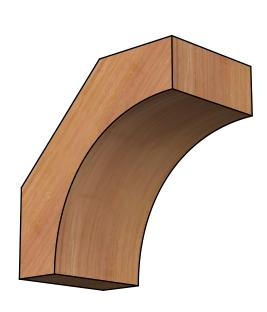

## BRC04X06X06WTL00SWR

3 1/2"W X 6"D X 6"H WESTLAKE SMOOTH BRACE, WESTERN RED CEDAR

SIDE