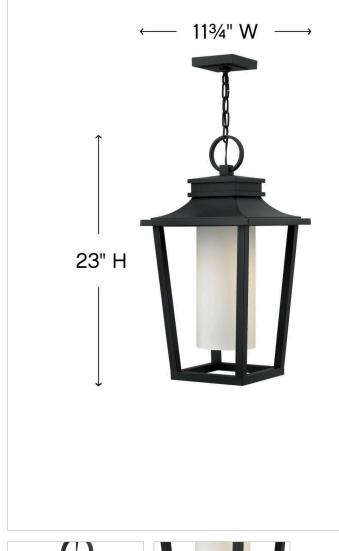

## 1742BK

MEDIUM HANGING LANTERN

Sullivan's clean transitional style features a minimalist cast aluminum body that frames the contemporary, candle-like etched opal glass. A large cast ring finial is mounted on top for a traditional finishing touch to this sleek lantern design.

| DETAILS       |             |
|---------------|-------------|
| FINISH:       | Black       |
| MATERIAL:     | Aluminum    |
| GLASS:        | Etched Opal |
| SLOPE DEGREE: | 90          |

### DIMENSIONS

| WIDTH:  | 11.8" |
|---------|-------|
| HEIGHT: | 23"   |
| WEIGHT: | 6.6lb |

| LIGHT SOURCE  |             |
|---------------|-------------|
| LIGHT SOURCE: | Socket      |
| WATTAGE:      | 1-100w Med. |
| VOLTAGE:      | 120v        |