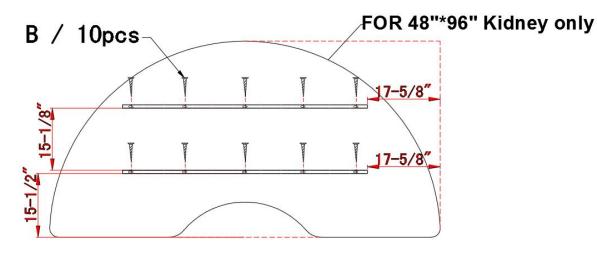

### PLEASE NOTE!

- Choose your favorite top color (reversible), assemble silver plate to the other side.
- 2. Silver plate corners to exactly cover the stickers.

......

| Tops without support bar | Tops with one support bar | Top with two support bar |
|--------------------------|---------------------------|--------------------------|
| 24"*48" rectangle        | 30"*60" rectangle         | 48"*96"kidney            |
| 30"*48"rectangle         | 30"*72"rectangle          |                          |
| 42"round                 | 36"72"rectangle           |                          |
| 48"round                 | 24"*60"rectangle          |                          |
| 24"*48"trapezoid         | 48"*72"kidney             |                          |
| 30"*48" contour          | 60"*66"horse              |                          |
| 30"*60" contour          | A60"flower                |                          |
| 40"round contour         | 60"round                  |                          |
| 60"round contour         | 30"*60"trapezoid          |                          |

### Remark:

- 1.Please assemble support bar if supplied.
- 2.Support bar and screws are packed in top carton.

One support bar: assembled in the middle of the top.