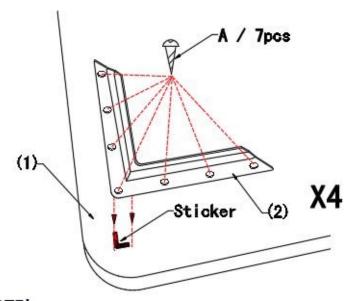

## STEP 1

### PLEASE NOTE!

- Choose your favorite top color (reversible), assemble silver plate to the other side.
- 2. Silver plate corners to exactly cover the stickers.

......

| Tops without support bar | Tops with one support bar | Top with two support bar |
|--------------------------|---------------------------|--------------------------|
| 24"*48" rectangle        | 30"*60" rectangle         | 48"*96"kidney            |
| 30"*48"rectangle         | 30"*72"rectangle          |                          |
| 42"round                 | 36"72"rectangle           |                          |
| 48"round                 | 24"*60"rectangle          |                          |
| 24"*48"trapezoid         | 48"*72"kidney             |                          |
| 30"*48" contour          | 60"*66"horse              |                          |
| 30"*60" contour          | A60"flower                |                          |
| 40"round contour         | 60"round                  |                          |
| 60"round contour         | 30"*60"trapezoid          |                          |