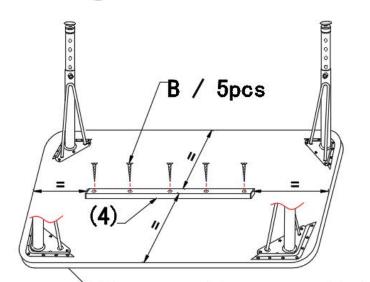

### PLEASE NOTE!

- Choose your favorite top color (reversible), assemble silver plate to the other side.
- 2. Silver plate corners to exactly cover the stickers.

......

| Tops without support bar | Tops with one support bar | Top with two support bar |
|--------------------------|---------------------------|--------------------------|
| 24"*48" rectangle        | 30"*60" rectangle         | 48"*96"kidney            |
| 30"*48"rectangle         | 30"*72"rectangle          |                          |
| 42"round                 | 36"72"rectangle           |                          |
| 48"round                 | 24"*60"rectangle          |                          |
| 24"*48"trapezoid         | 48"*72"kidney             |                          |
| 30"*48" contour          | 60"*66"horse              |                          |
| 30"*60" contour          | A60"flower                |                          |
| 40"round contour         | 60"round                  |                          |
| 60"round contour         | 30"*60"trapezoid          |                          |

### Remark:

- 1.Please assemble support bar if supplied.
- 2.Support bar and screws are packed in top carton.

One support bar: assembled in the middle of the top.