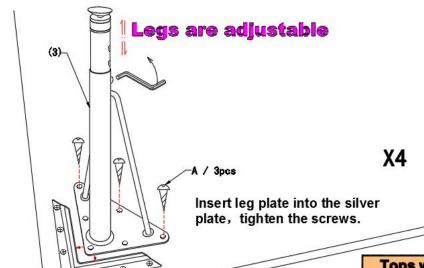

fatal crushing injuries can occur from furniture tipping over. To prevent furniture from tipping over it must be permanently fixed to the wall. Fixing devices for the wall are not included since different wall materials require different types of fixing devices. Use fixing devices suitable for the walls in your home.

Failure to detach this restraint before moving furniture may result in injury or damage.

DO NOT ALLOW CHILDREN TO CLIMB ON FURNITURE

Customer Service email: CustomerExperience@belnickinc.com | phone: 866-552-2810
Universal version for All Laminate Activity Tables of XU- \*\*\*\*-GG Series



## STEP 1



### PLEASE NOTE!

- Choose your favorite top color (reversible), assemble silver plate to the other side.
- 2. Silver plate corners to exactly cover the stickers.

......





| Tops without support bar | Tops with one support bar | Top with two support bar |
|--------------------------|---------------------------|--------------------------|
| 24"*48" rectangle        | 30"*60" rectangle         | 48"*96"kidney            |
| 30"*48"rectangle         | 30"*72"rectangle          |                          |
| 42"round                 | 36"72"rectangle           |                          |
| 48"round                 | 24"*60"rectangle          |                          |
| 24"*48"trapezoid         | 48"*72"kidney             |                          |
| 30"*48" contour          | 60"*66"horse              |                          |
| 30"*60" contour          | A60"flower                |                          |
| 40"round contour         | 60"round