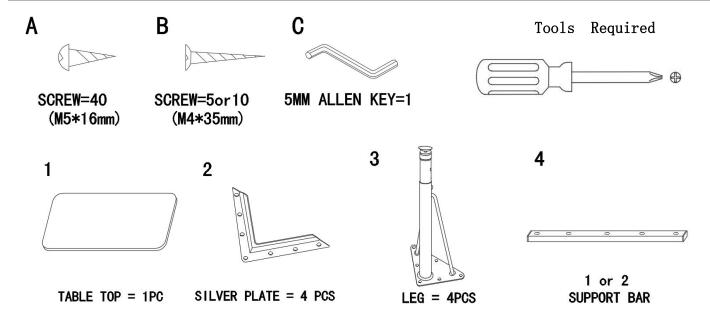

#### **Before You Begin:**

Please identify all component parts and hardware pieces required before you begin. Carefully remove all of the components from the packaging and set aside for assembly. Assemble on a soft surface to prevent scratching during assembly.