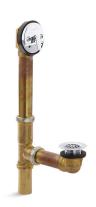

## Swiftflo™ Bath Drain K-11660

### **Features**

- Adjustable trip lever pop-up drain.
- 1-1/2" connection.
- Removable grid strainer.

## Material

- Brass tailpiece.
- 17-gauge brass construction.