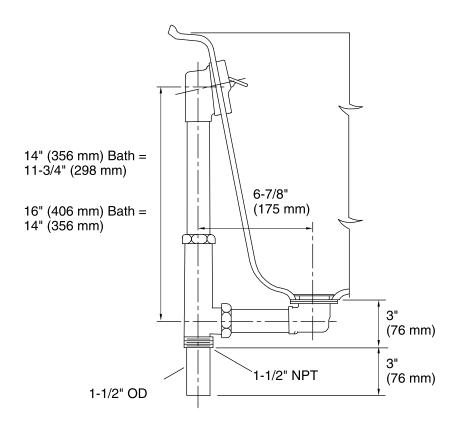

### Installation

- For 14" (356 mm) -16" (406 mm) deep bath installations.
- For through-the-floor installations.

## **Technical Information**

All product dimensions are nominal.