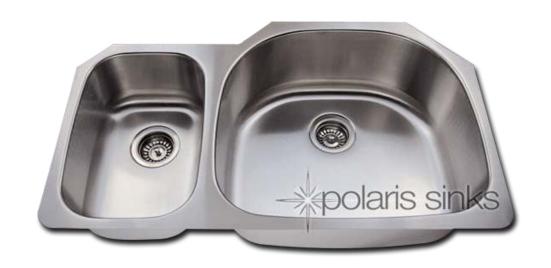

### Undermount Offset Stainless Steel

Stainless Steel Sinks are the most popular choice for today's kitchen. Stainless steel has long been used in kitchen environments for its clean look and durability. Our sinks are made from 304 grade stainless steel that contains 18% chromium and 8-10% nickel and are guaranteed not to rust. This makes the steel "stainless" and is the highest quality steel used in kitchen sinks. The brushed finish of our sinks is preferred over our competitors for its ability to hide small scratches than can occur over time. We warranty all sinks to last the lifetime of your home.

#### Features