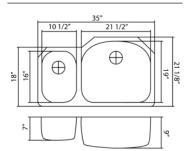

## Technical Specifications

www.polarissinks.com sales@polarissinks.com

### Undermount Offset Stainless Steel

Stainless Steel Sinks are the most popular choice for today's kitchen. Stainless steel has long been used in kitchen environments for its clean look and durability. Our sinks are made from 304 grade stainless steel that contains 18% chromium and 8-10% nickel and are guaranteed not to rust. This makes the steel "stainless" and is the highest quality steel used in kitchen sinks. The brushed finish of our sinks is preferred over our competitors for its ability to hide small scratches than can occur over time. We warranty all sinks to last the lifetime of your home.

#### Dimensions



#### Accessories







# PR905

35" x 21 1/8" x 7"(L) x 9"(R)



#### Features



#### Tech Specs

- -- Certified High Quality 304 Stainless Steel
- -- Heavy 16 or 18 Gauge Steel
- -- Brushed Satin Finish
- -- Thick Sound Dampener Rubber Pad
- -- Fully Insulated

- -- Cardboard Cutout Template Included
- -- Hardware Included
- -- Offset Drain 3 1/2" (89mm) Drain Opening
- -- Lifetime Warranty
- -- cUPC Certified (Uniform Plumbing Code)