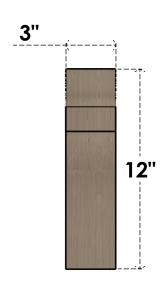

## SIDE PROFILE

## ITEM NUMBER: CORU03X12X12YORRCPR

3"W X 12"D X 12"H SERIES 1 THIN YORKTOWN ROUGH CEDAR TIMBERTHANE FAUX WOOD CORBEL, PRIMED