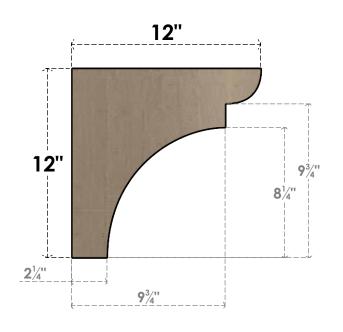

## FRONT PROFILE

## ITEM NUMBER: CORU03X12X12YORRCPR

3"W X 12"D X 12"H SERIES 1 THIN YORKTOWN ROUGH CEDAR TIMBERTHANE FAUX WOOD CORBEL, PRIMED