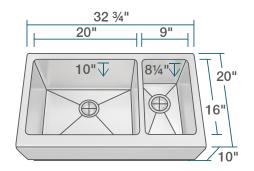

R1-3003L

Apron Offset Bowl 16G UPC: 841412129312

www.renesinks.com 872.241.0016 sales@renesinks.com

## **FEATURES**

- 16 Gauge Steel
- Apron Installation
- Brushed Satin Finish
- Cold Rolled Stainless Steel

- Fully Insulated
- Limited Lifetime Warranty
- Offset Drain 3 1/2"
- Sound Dampening Pads

## **ACCESSORIES**





## **STAINLESS STEEL**

Stainless Steel is the most popular choice for today's kitchens due to its clean look and durability. The beautiful brushed satin finish helps to hide small scratches that may occur over the lifetime of the sink. Our Stainless Steel sinks are made from high quality, 14, 16, 18, or 20 gauge, 304 steel. Each sink is fully insulated and has a sound dampening pad.

## **DIMENSIONS**