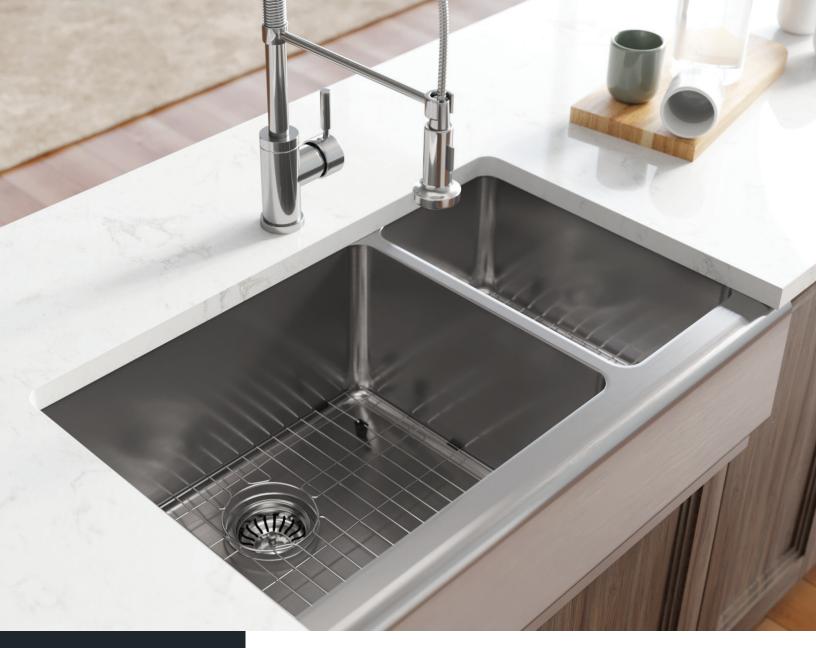

R1-3003L

Apron Offset Bowl 16G UPC: 841412129312

www.renesinks.com 872.241.0016 sales@renesinks.com

## **FEATURES**

- 16 Gauge Steel
- Apron Installation
- Brushed Satin Finish
- Cold Rolled Stainless Steel

- Fully Insulated
- Limited Lifetime Warranty
- Offset Drain 3 1/2"
- Sound Dampening Pads

## **STAINLESS STEEL**

Stainless Steel is the most popular choice for today's kitchens due to its clean look and durability. The beautiful brushed satin finish helps to hide small scratches that may occur over the lifetime of the sink. Our Stainless Steel sinks are made from high quality, 14, 16, 18, or 20 gauge, 304 steel. Each sink is fully insulated and has a sound dampening pad.