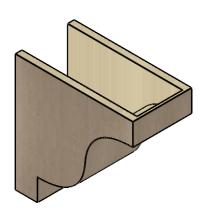

# **ISOMETRIC**

**EKENA MILLWORK** 2300 WEST MAIN ST. CLARKSVILLE, TX 75426 TOLL FREE: 866-607-0453 WWW.EKENAMILLWORK.COM

GENERATED DATE: 01/28/2023

- 1. INSTALLATION TO BE COMPLETED IN ACCORDANCE WITH MANUFACTURER'S SPECIFICATIONS.

#### ITEM NUMBER: CORU09X18X18NEWRCPR

9"W X 18"D X 18"H SERIES 1 CLASSIC NEWPORT ROUGH CEDAR TIMBERTHANE FAUX WOOD CORBEL, PRIMED