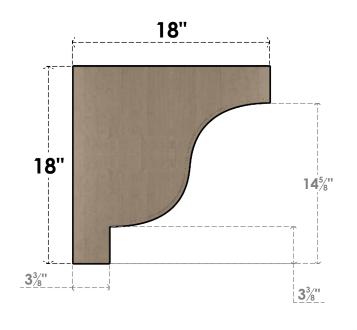

### **SIDE PROFILE**

#### ITEM NUMBER: CORU09X18X18NEWRCPR

9"W X 18"D X 18"H SERIES 1 CLASSIC NEWPORT ROUGH CEDAR TIMBERTHANE FAUX WOOD CORBEL, PRIMED