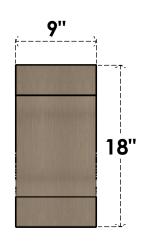

## **FRONT PROFILE**

#### ITEM NUMBER: CORU09X18X18NEWRCPR

9"W X 18"D X 18"H SERIES 1 CLASSIC NEWPORT ROUGH CEDAR TIMBERTHANE FAUX WOOD CORBEL, PRIMED