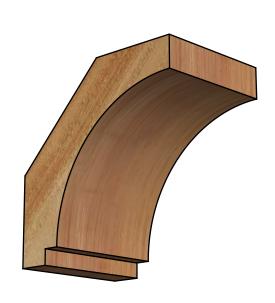

## BRC04X06X06IMP00RWR

4"W X 6"D X 6"H IMPERIAL ROUGH SAWN BRACE, WESTERN RED CEDAR