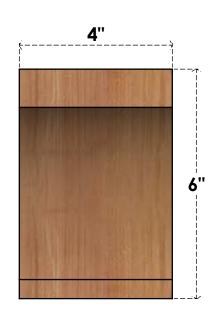

## BRC04X06X06IMP00RWR

4"W X 6"D X 6"H IMPERIAL ROUGH SAWN BRACE, WESTERN RED CEDAR

## **FRONT**

**EKENA MILLWORK** 2300 WEST MAIN ST. CLARKSVILLE, TX 75426 TOLL FREE: 866-607-0453 WWW.EKENAMILLWORK.COM