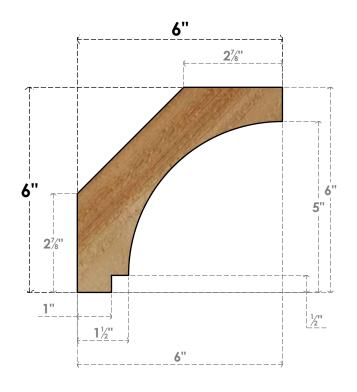

## BRC04X06X06IMP00RWR

4"W X 6"D X 6"H IMPERIAL ROUGH SAWN BRACE, WESTERN RED CEDAR

## SIDE