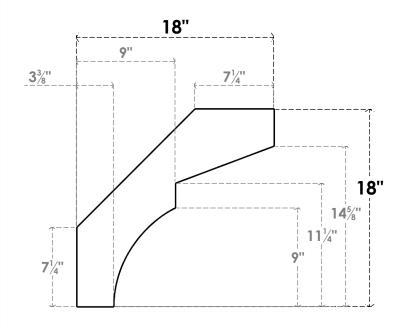

## ITEM NUMBER: BRCURO030X18000X18000MONRCPR

3"W X 18"D X 18"H MONTEREY ROUGH CEDAR WOODGRAIN OPEN TIMBERTHANE BRACE, PRIMED TAN

**SIDE PROFILE** 

**FRONT PROFILE** 

**ISOMETRIC** 

GENERATED DATE: 04/05/2023