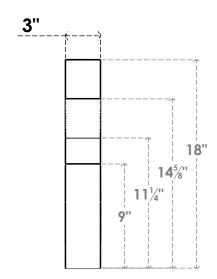

## ITEM NUMBER: BRCURO030X18000X18000MONRCPR

3"W X 18"D X 18"H MONTEREY ROUGH CEDAR WOODGRAIN OPEN TIMBERTHANE BRACE, PRIMED TAN

**SIDE PROFILE** 

**FRONT PROFILE** 

**ISOMETRIC** 

GENERATED DATE: 04/05/2023