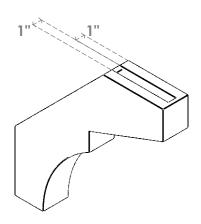

## ITEM NUMBER: BRCURO030X18000X18000MONRCPR

3"W X 18"D X 18"H MONTEREY ROUGH CEDAR WOODGRAIN OPEN TIMBERTHANE BRACE, PRIMED TAN

**SIDE PROFILE** 

**FRONT PROFILE** 

**ISOMETRIC** 

GENERATED DATE: 04/05/2023