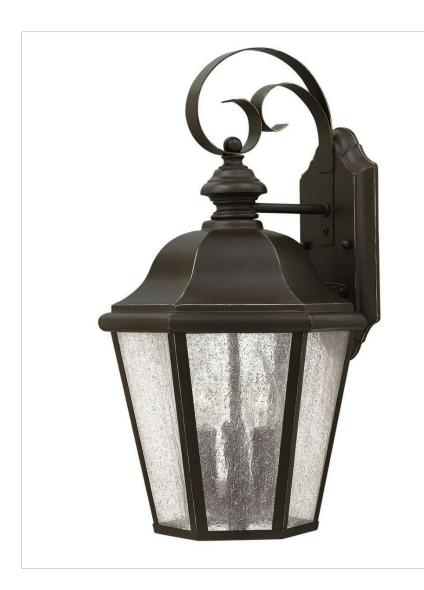

## **EDGEWATER**

## 1676OZ

## MEDIUM WALL MOUNT LANTERN

Edgewater's classic design features durable cast aluminum and brass construction in a rich Oil Rubbed Bronze finish with clear seedy glass.

| DETAILS   |                   |
|-----------|-------------------|
| FINISH:   | Oil Rubbed Bronze |
| MATERIAL: | Cast Aluminum     |
| GLASS:    | Clear Seedy       |

## **PRODUCT DETAILS:**

- Suitable for use in wet (outdoor direct rain or sprinkler) locations as defined by NEC and CEC. Meets United States UL Underwriters Laboratories & CSA Canadian Standards Association Product Safety Standards
- 2 year finish warranty
- Classic lines and heritage details complement traditional architecture
- Bold and robust dark bronze finish