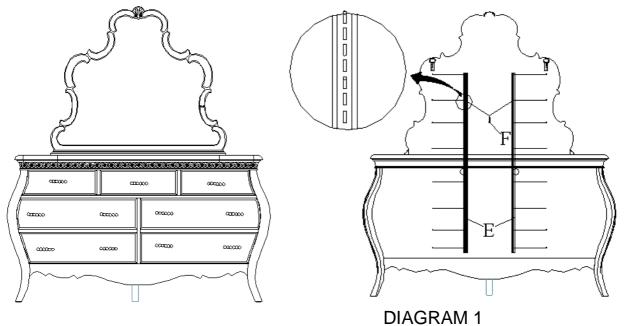

## Assembly steps:

- 1. Place the mirror on top of the dresser. Be sure to position the mirror in the middle of the top. The back bottom edge of the mirror and the back edge of the top should be flushed.
- 2. Attach a mending plate (E) at back of mirror and back of dresser. Align holes on mending plate to the pre-drilled holes at the back of dresser and tighten 4pcs of screws (F). Tighten another 4 screws at random location through mending plate to mirror frame with care. (See Diagram 1)
- 3. Repeat step 2 for another mending plate (E).