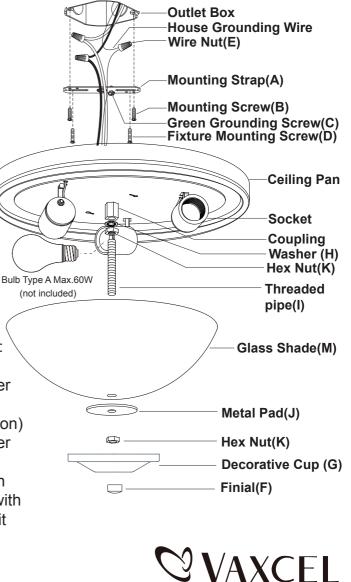

| lardware Packa     | ge (included):                             |                                                                                                                                                                                                                                                                                                                                                                                                                                                                                                                                                                                                                                                                                                                                                                                                                                                                                                                                                                                                                                                                                                                                                                                                                                                                                                                                                                                                                                                                                                                                                                                                                                                                                                                                                                                                                                                                                                                                                                                                                                                                                                                                |                     |                                                   |              |
|--------------------|--------------------------------------------|--------------------------------------------------------------------------------------------------------------------------------------------------------------------------------------------------------------------------------------------------------------------------------------------------------------------------------------------------------------------------------------------------------------------------------------------------------------------------------------------------------------------------------------------------------------------------------------------------------------------------------------------------------------------------------------------------------------------------------------------------------------------------------------------------------------------------------------------------------------------------------------------------------------------------------------------------------------------------------------------------------------------------------------------------------------------------------------------------------------------------------------------------------------------------------------------------------------------------------------------------------------------------------------------------------------------------------------------------------------------------------------------------------------------------------------------------------------------------------------------------------------------------------------------------------------------------------------------------------------------------------------------------------------------------------------------------------------------------------------------------------------------------------------------------------------------------------------------------------------------------------------------------------------------------------------------------------------------------------------------------------------------------------------------------------------------------------------------------------------------------------|---------------------|---------------------------------------------------|--------------|
| Mounting Strap (A) | ստաստով)<br>ստաստով)<br>Mounting Screw (B) |                                                                                                                                                                                                                                                                                                                                                                                                                                                                                                                                                                                                                                                                                                                                                                                                                                                                                                                                                                                                                                                                                                                                                                                                                                                                                                                                                                                                                                                                                                                                                                                                                                                                                                                                                                                                                                                                                                                                                                                                                                                                                                                                | Grounding<br>ew (C) | مستعمل<br>مستعمل<br>Fixture<br>Mounting Screw (D) | Wire Nut (E) |
|                    |                                            | ( Station of the state of the s |                     |                                                   |              |
| Finial (F)         | Decorative Cup (G)                         | Washer (H)                                                                                                                                                                                                                                                                                                                                                                                                                                                                                                                                                                                                                                                                                                                                                                                                                                                                                                                                                                                                                                                                                                                                                                                                                                                                                                                                                                                                                                                                                                                                                                                                                                                                                                                                                                                                                                                                                                                                                                                                                                                                                                                     | Threaded Pipe (I)   | Metal Pad (J)                                     | Hex Nut (K)  |

- 1. Attach the two fixture mounting screws to the holes on the mounting strap, and screw them in 2 to 3 turns.
- 2. Attach the mounting strap to the outlet box using two mounting screws.
- 3.Pull out the source wires from the outlet box. Make wire connections using wire nuts as follows:
  - ---Connect the hot wire (usually black insulation) from the fixture to the black wire from the power source.
  - ---Connect the neutral wire (usually white insulation) from the fixture to the white wire from the power ource.
  - ---Attach the fixture grounding wire (usually green insulation or bare wire) to the mounting plate with the green grounding screw, and then connect it to the house grounding wire with the wire nut.

Carefully put the wires back into the outlet box.

160916

- 4. Attach the ceiling pan to the mounting strap by inserting two fixture mounting screw heads into the key holes, and rotate the pan until it locks in place. Then secure the screws tightly. (See Fig.1)
- 5. Screw the threaded pipe into the coupling, then secure it with a washer and hex nut.
- Note: Depth of threaded pipe may need to be adjusted to properly fit glass shade,decorative cup and finial.
- 6. Install bulbs (not included). See relamping label at socket area or packaging for maximum allowed wattage.
- 7. Attach the glass shade to the ceiling pan by inserting the threaded pipe, then secure it with metal pad, and hex nut.
- 8. Slip the decorative cup up through the threaded pipe, secure it with a finial.

## Turn on the power at fuse or circuit box

The following parts are available for re-order if damaged or missing.

| Spare Parts List:  |                                               |                              |                   |               | _         |                                     |
|--------------------|-----------------------------------------------|------------------------------|-------------------|---------------|-----------|-------------------------------------|
| Mounting Strap (A) | السلمانية<br>المسلمانية<br>Mounting Screw (B) | Green Grounding<br>Screw (C) | Fixture Mounting  | • Nut (E)     |           | Mounting Hardware<br>5608MM (1SET)  |
| Finial (F)         | Decorative Cup (G)                            | Washer (H)                   | Threaded Pipe (I) | Metal Pad (J) | <b> →</b> | Assembly Accessory<br>5609AA (1SET) |
|                    | Glass Shade<br>X1<br>9845EW                   |                              |                   |               | ]         |                                     |