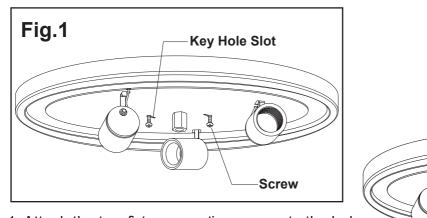

Carefully put the wires back into the outlet box.

160916

- 4. Attach the ceiling pan to the mounting strap by inserting two fixture mounting screw heads into the key holes, and rotate the pan until it locks in place. Then secure the screws tightly. (See Fig.1)
- 5. Screw the threaded pipe into the coupling, then secure it with a washer and hex nut.
- Note: Depth of threaded pipe may need to be adjusted to properly fit glass shade,decorative cup and finial.
- 6. Install bulbs (not included). See relamping label at socket area or packaging for maximum allowed wattage.
- 7. Attach the glass shade to the ceiling pan by inserting the threaded pipe, then secure it with metal pad, and hex nut.
- 8. Slip the decorative cup up through the threaded pipe, secure it with a finial.