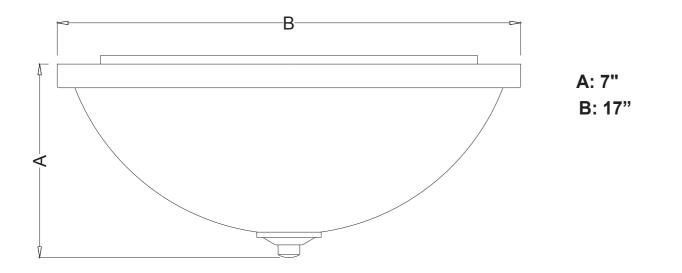

## Turn on the power at fuse or circuit box

The following parts are available for re-order if damaged or missing.

| Spare Parts List:  |                                               |                              |                   |               | _         |                                     |
|--------------------|-----------------------------------------------|------------------------------|-------------------|---------------|-----------|-------------------------------------|
| Mounting Strap (A) | السلمانية<br>المسلمانية<br>Mounting Screw (B) | Green Grounding<br>Screw (C) | Fixture Mounting  | • Nut (E)     |           | Mounting Hardware<br>5608MM (1SET)  |
| Finial (F)         | Decorative Cup (G)                            | Washer (H)                   | Threaded Pipe (I) | Metal Pad (J) | <b> →</b> | Assembly Accessory<br>5609AA (1SET) |
|                    | Glass Shade<br>X1<br>9845EW                   |                              |                   |               | ]         |                                     |