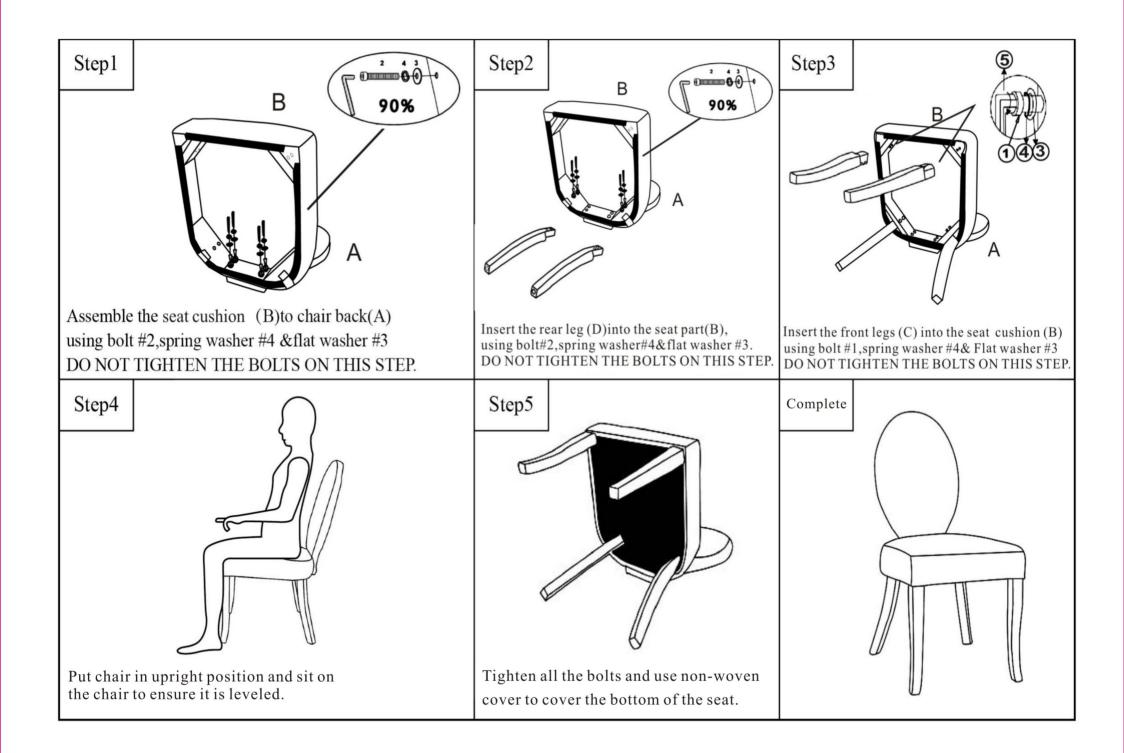

| Assembly Instructions                                                                                                                                                                                                                                                                                                                                                    | Parts List     |                                       |                        |     |
|--------------------------------------------------------------------------------------------------------------------------------------------------------------------------------------------------------------------------------------------------------------------------------------------------------------------------------------------------------------------------|----------------|---------------------------------------|------------------------|-----|
|                                                                                                                                                                                                                                                                                                                                                                          | parts<br>ID    | image                                 | description            | qty |
| <ul> <li>I.It is recommended that 2 adults assemble this chair.</li> <li>2.Do not tighten any bolts or nuts before all bolts &amp; nuts are in assembled position.</li> <li>3.Please check the bolts regularly.</li> <li>4.Spot Clean with soft damp cloth.</li> <li>5.Keep the instruction manuel for future use</li> <li>6.Maximum weight capacity:250 Ibs.</li> </ul> | A              |                                       | Chair back             | 1   |
|                                                                                                                                                                                                                                                                                                                                                                          | В              |                                       | Seat Cushion           | 1   |
|                                                                                                                                                                                                                                                                                                                                                                          | С              | B                                     | Front Leg              | 2   |
|                                                                                                                                                                                                                                                                                                                                                                          | D              | A A A A A A A A A A A A A A A A A A A | Rear Leg               | 2   |
|                                                                                                                                                                                                                                                                                                                                                                          | Hardware parts |                                       |                        |     |
|                                                                                                                                                                                                                                                                                                                                                                          | 1              |                                       | Bolt $2-\frac{1}{2}$ " | 4   |
|                                                                                                                                                                                                                                                                                                                                                                          | 2              |                                       | Bolt $2-\frac{1}{8}$ " | 8   |
|                                                                                                                                                                                                                                                                                                                                                                          | 3              | 0                                     | Flat washer            | 12  |
|                                                                                                                                                                                                                                                                                                                                                                          | 4              | Ø                                     | spring washer          | 12  |
|                                                                                                                                                                                                                                                                                                                                                                          | 5              | ٢                                     | Allen key              | 1   |