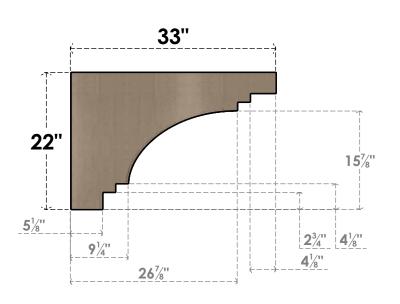

## ITEM NUMBER: CORU11X33X22PECRCPR

11"W X 33"D X 22"H SERIES 3 CLASSIC PESCADERO ROUGH CEDAR TIMBERTHANE FAUX WOOD CORBEL, PRIMED

## SIDE PROFILE

**FRONT PROFILE** 

**ISOMETRIC** 

**EKENA MILLWORK** 2300 WEST MAIN ST. CLARKSVILLE, TX 75426 TOLL FREE: 866-607-0453 WWW.EKENAMILLWORK.COM

GENERATED DATE: 01/28/2023

- 1. INSTALLATION TO BE COMPLETED IN ACCORDANCE WITH MANUFACTURER'S SPECIFICATIONS.