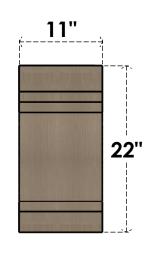

## ITEM NUMBER: CORU11X33X22PECRCPR

11"W X 33"D X 22"H SERIES 3 CLASSIC PESCADERO ROUGH CEDAR TIMBERTHANE FAUX WOOD CORBEL, PRIMED

## SIDE PROFILE

**FRONT PROFILE** 

**ISOMETRIC** 

**EKENA MILLWORK** 2300 WEST MAIN ST. CLARKSVILLE, TX 75426 TOLL FREE: 866-607-0453 WWW.EKENAMILLWORK.COM

GENERATED DATE: 01/28/2023

- 1. INSTALLATION TO BE COMPLETED IN ACCORDANCE WITH MANUFACTURER'S SPECIFICATIONS.