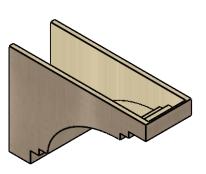

## ITEM NUMBER: CORU11X33X22PECRCPR

11"W X 33"D X 22"H SERIES 3 CLASSIC PESCADERO ROUGH CEDAR TIMBERTHANE FAUX WOOD CORBEL, PRIMED

## SIDE PROFILE

**FRONT PROFILE** 

**ISOMETRIC** 

**EKENA MILLWORK** 2300 WEST MAIN ST. CLARKSVILLE, TX 75426 TOLL FREE: 866-607-0453 WWW.EKENAMILLWORK.COM

GENERATED DATE: 01/28/2023

- 1. INSTALLATION TO BE COMPLETED IN ACCORDANCE WITH MANUFACTURER'S SPECIFICATIONS.