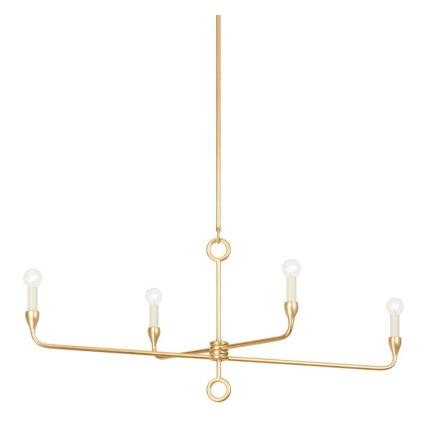

# **ORSON**

F9544-VGL

Linear arms extend from a totem-stacked coil center to hold candlesticks creating Orson's elongated, dramatic silhouette. Simple loop accents and textured Black Iron or Vintage Gold Leaf metalwork add to the sleek design. Make a stunning, modern statement throughout the home with the one-light wall sconce, six- or eight-light chandelier and four-light island fixture.

### **DIMENSIONS**

Height 18.00"

Width/Diameter 2.00"

Minimum Height 25.50"

Maximum Height 67.50"

Canopy/Backplate "

Hanging Type 1-6" / 2-12" / 1-18" Stems

Weight 7.71lb