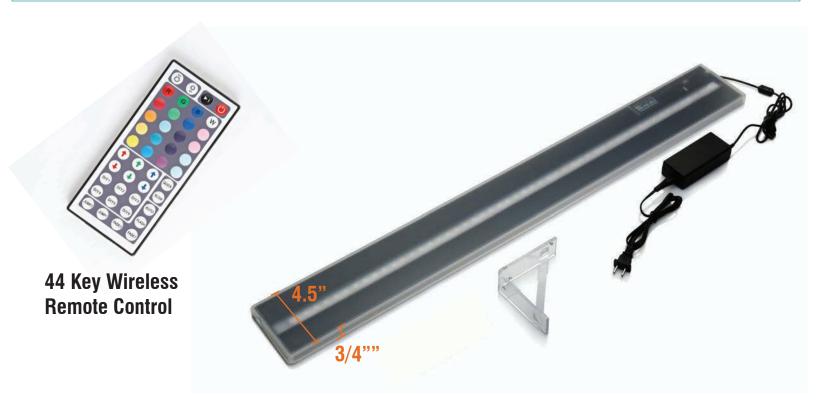

### **Construction Materials**

- 100% Acrylic
- 1/4" Glossy Black front, sides, back
- 1/4" Double Frosted clear Acrylic tops
- 1/8" Clear Acrylic Brackets
  - One Bracket per foot of shelf
  - 50lbs max support per bracket

#### **Power**

- UL Listed
- Power Draw: 14.4 watts/meter of LEDs
- Standard 2 Pronged plug
- 7' Long power cord (can be extended)
  - Power Cord exit per client spec