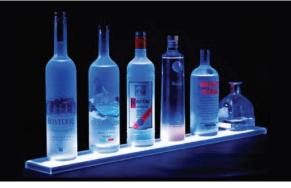

# Standard Width LED Liquor Shelves

### **Construction Materials**

- 100% Acrylic
- 1/4" Glossy Black front, sides, back
- 1/4" Double Frosted clear Acrylic tops
- 1/8" Clear Acrylic Brackets
  - One Bracket per foot of shelf
  - 50lbs max support per bracket