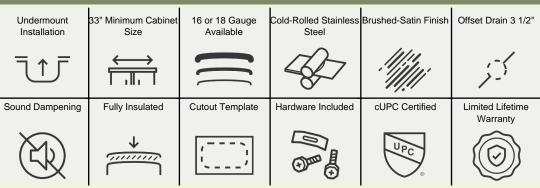

32" x 20 3/4" x 9 1/4" 16- or 18-Gauge Steel Available Certified High-Quality 304 Stainless Steel Brushed Satin Finish Offset Drain Thick Sound Dampener Rubber Pad Fully Insulated One-Piece Construction Cardboard Cutout Template Included Installation Hardware Included cUPC Certified (Uniform Plumbing Code) Limited Lifetime Warranty