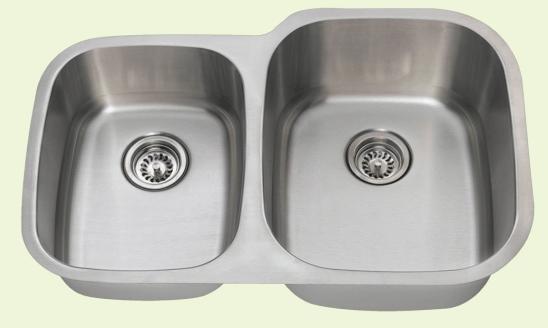

## **503R Reverse Offset Sink**

32" x 20 3/4" x 9 1/4" 16- or 18-Gauge Steel Available Certified High-Quality 304 Stainless Steel Brushed Satin Finish Offset Drain Thick Sound Dampener Rubber Pad Fully Insulated One-Piece Construction Cardboard Cutout Template Included Installation Hardware Included cUPC Certified (Uniform Plumbing Code) Limited Lifetime Warranty