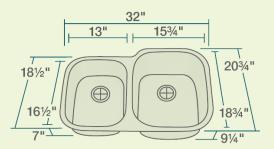

32" x 20 3/4" x 9 1/4" 16- or 18-Gauge Steel Available Certified High-Quality 304 Stainless Steel Brushed Satin Finish Offset Drain Thick Sound Dampener Rubber Pad Fully Insulated One-Piece Construction Cardboard Cutout Template Included Installation Hardware Included cUPC Certified (Uniform Plumbing Code) Limited Lifetime Warranty