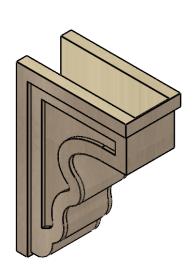

## ITEM NUMBER: CORU08X16X24HLDRCPR

8"W X 16"D X 24"H SERIES 2 CLASSIC HIGHLAND ROUGH CEDAR TIMBERTHANE FAUX WOOD CORBEL, PRIMED

## SIDE PROFILE

FRONT PROFILE

**ISOMETRIC** 

GENERATED DATE: 01/28/2023

**EKENA MILLWORK** 2300 WEST MAIN ST. CLARKSVILLE, TX 75426 TOLL FREE: 866-607-0453 WWW.EKENAMILLWORK.COM

1. INSTALLATION TO BE COMPLETED IN ACCORDANCE WITH MANUFACTURER'S SPECIFICATIONS.
2. DRAWING MAY NOT BE TO SCALE
3. THIS DRAWING IS INTENDED FOR DESIGN AND PLANNING PURPOSES ONLY.
4. ALL INFORMATION CONTAINED HEREIN WAS CURRENT AT THE TIME OF DEVELOPMENT BUT MUST BE REVIEWED AND APPROVED BY THE PRODUCT MANUFACTURER TO BE CONSIDERED ACCURATE.