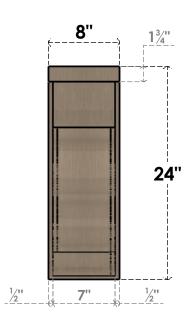

## ITEM NUMBER: CORU08X16X24HLDRCPR

8"W X 16"D X 24"H SERIES 2 CLASSIC HIGHLAND ROUGH CEDAR TIMBERTHANE FAUX WOOD CORBEL, PRIMED

## SIDE PROFILE

FRONT PROFILE

**ISOMETRIC** 

GENERATED DATE: 01/28/2023

**EKENA MILLWORK** 2300 WEST MAIN ST. CLARKSVILLE, TX 75426 TOLL FREE: 866-607-0453 WWW.EKENAMILLWORK.COM

1. INSTALLATION TO BE COMPLETED IN ACCORDANCE WITH MANUFACTURER'S SPECIFICATIONS.
2. DRAWING MAY NOT BE TO SCALE
3. THIS DRAWING IS INTENDED FOR DESIGN AND PLANNING PURPOSES ONLY.
4. ALL INFORMATION CONTAINED HEREIN WAS CURRENT AT THE TIME OF DEVELOPMENT BUT MUST BE REVIEWED AND APPROVED BY THE PRODUCT MANUFACTURER TO BE CONSIDERED ACCURATE.