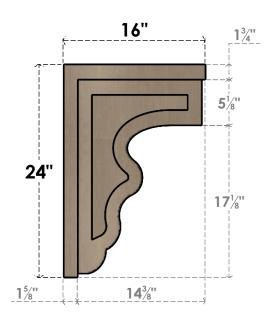

## ITEM NUMBER: CORU08X16X24HLDRCPR

8"W X 16"D X 24"H SERIES 2 CLASSIC HIGHLAND ROUGH CEDAR TIMBERTHANE FAUX WOOD CORBEL, PRIMED

## SIDE PROFILE

FRONT PROFILE

**ISOMETRIC** 

GENERATED DATE: 01/28/2023

**EKENA MILLWORK** 2300 WEST MAIN ST. CLARKSVILLE, TX 75426 TOLL FREE: 866-607-0453 WWW.EKENAMILLWORK.COM

1. INSTALLATION TO BE COMPLETED IN ACCORDANCE WITH MANUFACTURER'S SPECIFICATIONS.
2. DRAWING MAY NOT BE TO SCALE
3. THIS DRAWING IS INTENDED FOR DESIGN AND PLANNING PURPOSES ONLY.
4. ALL INFORMATION CONTAINED HEREIN WAS CURRENT AT THE TIME OF DEVELOPMENT BUT MUST BE REVIEWED AND APPROVED BY THE PRODUCT MANUFACTURER TO BE CONSIDERED ACCURATE.