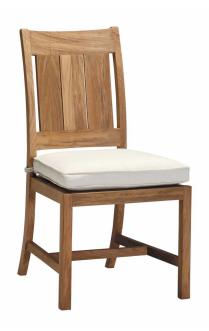

## CROQUET/CLUB TEAK SIDE CHAIR

Built for year-round living, the Croquet Teak Side Chair features a handsome, classic look that complements a wide range of teak dining tables. Made from high-quality marine-grade teak with mortise-and-tenon construction. Sturdy teak slats form the chair's back. A custom-fitted seat cushion adds supreme comfort.

Constructed from marine-grade teak with mortise-and-tenon joinery Custom-fit cushion

Item Number 2831 + Finish #
Seat Only Cushion Standard C031
Dimensions W19.875 D23.125 H37.75
Weight 16.5
Seat Width 19.75
Seat Depth 18.75
Seat Height without Cushion 18
Seat Height with Cushion 19.5
Collection Croquet Teak
Material Teak