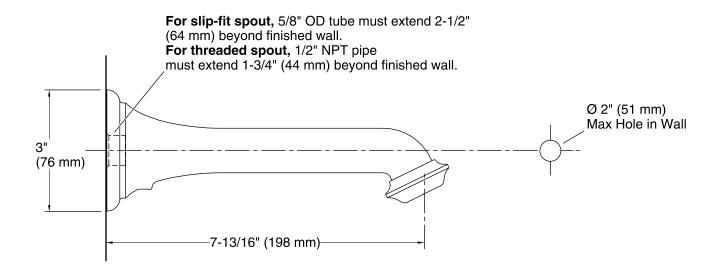

### **Technical Information**

All product dimensions are nominal.

Spout:

Spout reach: 8-7/16" (214 mm)

### Installation

Wall-mount installation with slip-fit connection and NPT threads.