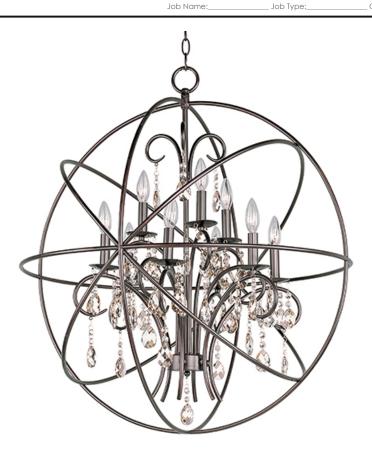

#### PRODUCT DESCRIPTION

A spherical frame of metal surround a simple line chandelier draped in crystal for a transitional style that fits any interior design. Orbit is available in 2 sizes and 2 finishes, Oil Rubbed Bronze with Cognac crystal and a combo finish of Anthracite and Polished Nickel with Clear crystal.

#### **FINISHES OPTION**

Anthracite / Polished Nickel

Oil Rubbed Bronze

## MATERIAL

Steel, Crystal