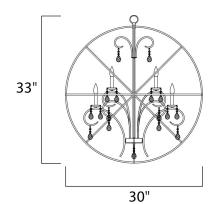

## **MEASUREMENTS**

: 30" L x 30" W x 33" H DIMENSION

MAX OAH : 69" OAH HANGING WEIGHT : 21.56 lb