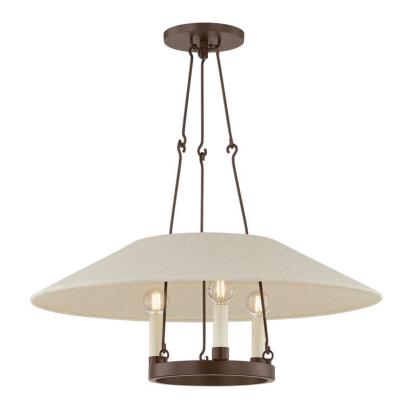

#### F1625-BRZ

Archive reimagines the traditional ring chandelier. A trio of candles are displayed around a metal ring held aloft by delicate hooked arms. The natural linen shade over the framework is unexpected and adds an organic feel and a soft light. Make a sophisticated statement overhead with the Bronze finish or bring a warm glow to the ceiling in Patina Brass. Part of our Lauren Liess collection.