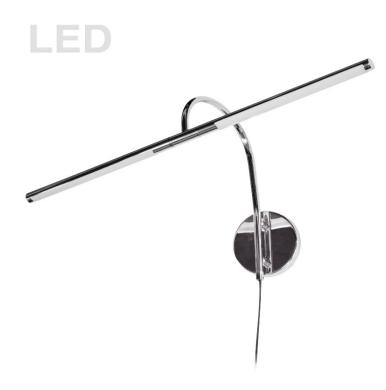

## PICLED-242-PC - 10W Picture Light Polished Chrome

## 10W LED Picture Light Polished Chrome Finish

| Height           | 12.75           | No. of Bulbs         | 2                 |
|------------------|-----------------|----------------------|-------------------|
| Width/Length     | 25.5            | LED Compatible       | Yes               |
| Depth            | 8.5             | <b>Total Wattage</b> | 10                |
| Weight           | 2               |                      |                   |
| Body Material    | Metal           |                      |                   |
| Finish/Color     | Polished Chrome |                      |                   |
| Type of Finish   | Electroplated   |                      |                   |
| Bulb 1 Amount    | 2               | Rated For            | Dry               |
| Bulb 1 Base Type | LED             | Voltage              | 120V              |
| Bulb 1 Max Watt. | 10              |                      |                   |
| Bulb 1 Included  | Yes             | Approval             | cUL or equivalent |
| Bulb 1 Lumens    | 600             | Warranty             | 5 Years           |
| Bulb 1 CRI       | 80+             | Instal Position      | Wall              |