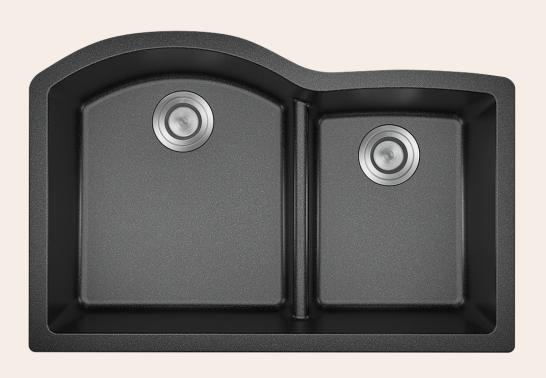

# 811-BLACK Offset Low-Divide Undermount Sink

## **Accessories**

Undermount Installation
Made with 80% Quartz, 20% Acrylic
All-Natural Materials - Eco-Friendly and Recyclable
Offset Drain
Heat Resistant to 550 Degrees
Stain Resistant
Scratch Resistant
Multiple Colors Available
Installation Hardware Included
Limited Lifetime Warranty
Low-Divide Center

33" x 22" x 10 1/2"

\*Accessories not included

#### **Features** 33" Minimum Cabinet 80% Quartz 20% Heat Resistant Stain Resistant Scratch Resistant Undermount Installation Acrylic Size millin Multiple Colors **Cutout Template** Hardware Included Limited Lifetime Two Bowls, Offset Available Warranty