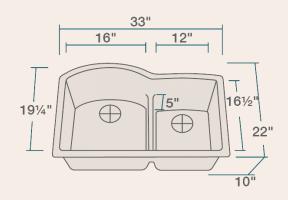

# 811-BLACK Offset Low-Divide Undermount Sink

33" x 22" x 10 1/2"

\*Accessories not included

#### **Features** 33" Minimum Cabinet 80% Quartz 20% Heat Resistant Stain Resistant Scratch Resistant Undermount Installation Acrylic Size millin Multiple Colors **Cutout Template** Hardware Included Limited Lifetime Two Bowls, Offset Available Warranty