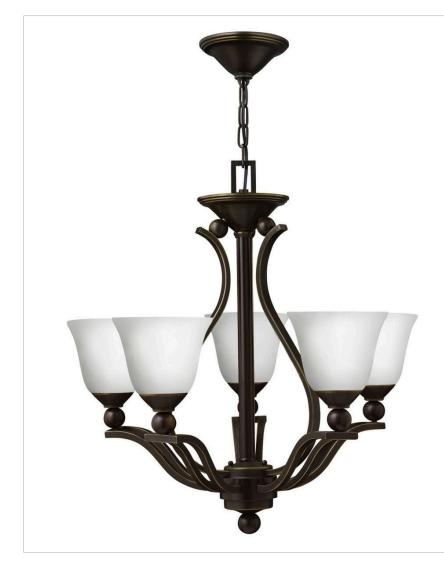

## 4655OB-OPAL

MEDIUM SINGLE TIER

The graceful lines of Bolla's sweeping double arms create a soft elegance while heavy cast spheres perched at the tips add to its innovative style. The strong proportions of the arms contrast with the subtle bell shaped glass, combining both traditional and modern details.

| DETAILS       |                             |
|---------------|-----------------------------|
| FINISH:       | Olde Bronze with Opal glass |
| MATERIAL:     | Metal                       |
| GLASS:        | Etched Opal                 |
| SLOPE DEGREE: | 90                          |