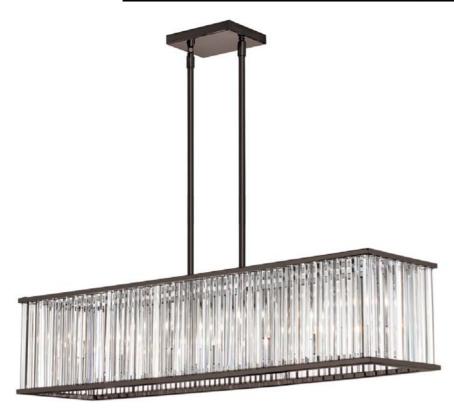

## ARU-306HP-VOB - 7LT Horizontal Crystal Chandelier

7 Light Horizontal Crystal Chandelier, Vintage Oiled Bronze

| Height<br>Width/Length                          | 8<br>36                                    | No. of Bulbs<br>LED Compatible      | 7<br>Yes          |
|-------------------------------------------------|--------------------------------------------|-------------------------------------|-------------------|
| Depth                                           | 9                                          | Total Wattage                       | 420W              |
| Weight                                          | 18                                         |                                     |                   |
| Body Material<br>Finish/Color<br>Type of Finish | Crystal<br>Vintage Oiled Bronze<br>Painted | Second Material Second Finish/Color | Crystal<br>Clear  |
| Bulb 1 Amount                                   | 7                                          | Rated For                           | Dry Location      |
| Bulb 1 Base Type                                | G9                                         | Voltage                             | 120V              |
| Bulb 1 Max Watt.                                | 60W                                        |                                     |                   |
| Bulb 1 Included                                 | No                                         | Approval                            | cUL or equivalent |
| Bulb 1 Lumens                                   |                                            | Warranty                            | 1 Year            |
| Bulb 1 CRI                                      |                                            | Instal Position                     | Ceiling           |