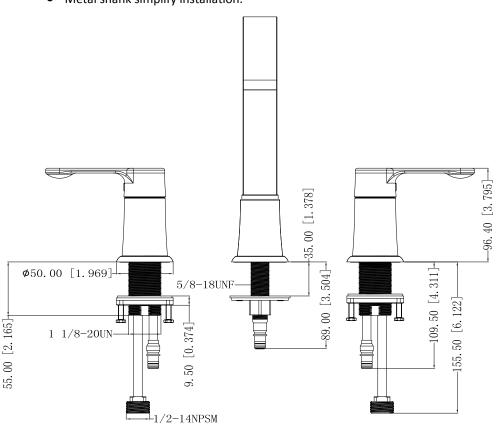

#### **Features**

- Brass Waterway Design
- Fits Standard 8" Centers
- Use with or without Pop-up (Not Included)
- Max Flow Rate 1.5GPM(5.7LPM) at 60 PSI(ASME.A112.18.1M)
- Ideal for vessel sink applications
- Coordinates with Composed faucets, accessories, and showering components to complete your bathroom
- Faucet Net Weight: approx 2.68KG

#### Material

- Brass Spout And Zinc Handles, Copper Tubes.
- SOLFA finishes resist corrosion and tarnish.

#### Installation

- 3 holes mounting.
- Metal shank simplify installation.

Codes/Standards ASME A112.18.1/CSA B125.1 ICC/ANSI A117.1 NSF/ANSI 61

All applicable US Federal and State material regulations