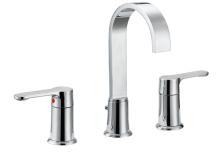

## **Dual Handle Lavatory Faucet BRF1053C**

#### **Features**

- Brass Waterway Design
- Fits Standard 8" Centers
- Use with or without Pop-up (Not Included)
- Max Flow Rate 1.5GPM(5.7LPM) at 60 PSI(ASME.A112.18.1M)
- Ideal for vessel sink applications
- Coordinates with Composed faucets, accessories, and showering components to complete your bathroom
- Faucet Net Weight: approx 2.68KG

#### Material

- Brass Spout And Zinc Handles, Copper Tubes.
- SOLFA finishes resist corrosion and tarnish.

#### Installation

- 3 holes mounting.
- Metal shank simplify installation.

Codes/Standards ASME A112.18.1/CSA B125.1 ICC/ANSI A117.1 NSF/ANSI 61

All applicable US Federal and State material regulations