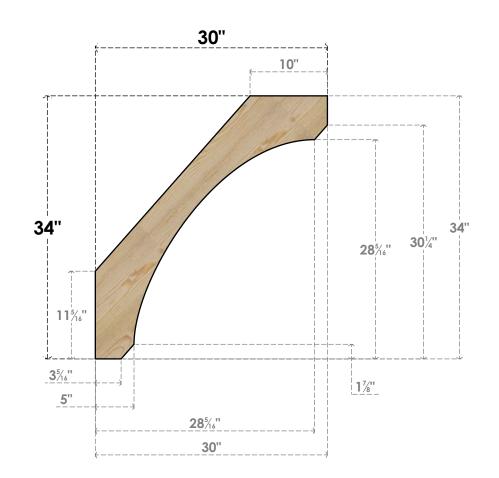

BRC06X30X34LEC00RDF

6"W X 30"D X 34"H LEGACY ROUGH SAWN BRACE, DOUGLAS FIR

SIDE

NOTES 1. INSTALLATION TO BE COMPLETED IN ACCORDANCE WITH MANUFACTURER'S SPECIFICATIONS. 2. DRAWING MAY NOT BE TO SCALE

3. THIS DRAWING IS INTENDED FOR DESIGN AND PLANNING PURPOSES ONLY.