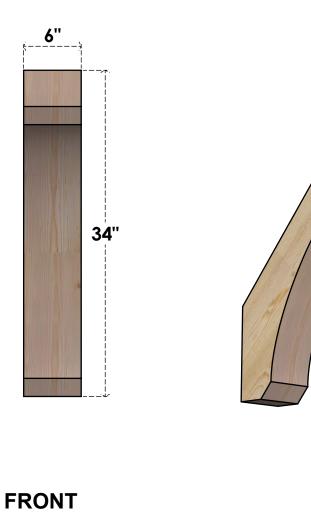

BRC06X30X34LEC00RDF

6"W X 30"D X 34"H LEGACY ROUGH SAWN BRACE, DOUGLAS FIR

SIDE

NOTES 1. INSTALLATION TO BE COMPLETED IN ACCORDANCE WITH MANUFACTURER'S SPECIFICATIONS. 2. DRAWING MAY NOT BE TO SCALE

3. THIS DRAWING IS INTENDED FOR DESIGN AND PLANNING PURPOSES ONLY.